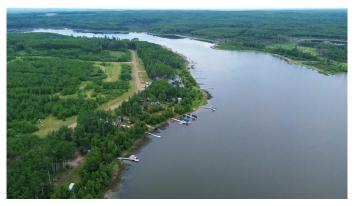

## \$69,000

0 Bedroom, 0.00 Bathroom, Land on 0.28 Acres

NONE, Branch Lake, Saskatchewan

- Here's a rare opportunity to own a pristine 0.28-acre lakefront lot at scenic Branch Lake, nestled in northwest Saskatchewan's peaceful parkland-to-boreal transition zone. These well-treed parcels offer the serenity of a smaller, but deep, lake with northern pike and walleye in its waters. Power and phone installed to each lot boundary. Private boat launch. Experience the quiet charm of the lakeside living while staying close to the amenities available in Loon Lake, Paradise Hill, or Cold Lake. Outdoor enthusiasts will appreciate the proximity to the Bronson Forest with its year around recreation opportunities, numerous lakes, and wildlife. There is all season accessibility from either west from Loon Lake or south and east of Cold Lake from Highway 21 on secondary road #699 to RR 3243 north (approx. 4 miles). Detailed maps and signage are in place. Each lot is subject to building restrictions within 12 years of purchase to preserve the continuity and natural character of the resort community. A wholesale purchase consideration is being offered for those who would like the option of acquiring multiple lots for a family compound, or for investors looking to grow their portfolio. A proposed second phase for additional lots situated one row back is also available. GST applies. Please contact the listing office to request a detailed information package.