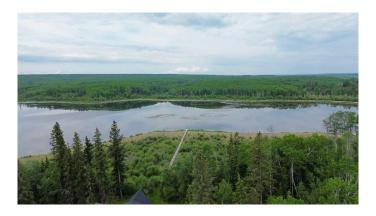

## \$69,000

0 Bedroom, 0.00 Bathroom, Land on 0.28 Acres

NONE, Branch Lake, Saskatchewan

- Here's a rare opportunity to own a pristine 0.28-acre lakefront lot at scenic Branch Lake, nestled in northwest Saskatchewan's peaceful parkland-to-boreal transition zone. These well-treed parcels offer the serenity of a smaller, but deep, lake with northern pike and walleye in its waters. Power and phone installed to each lot boundary. Private boat launch. Experience the quiet charm of the lakeside living while staying close to the amenities available in Loon Lake, Paradise Hill, or Cold Lake. Outdoor enthusiasts will appreciate the proximity to the Bronson Forest with its year around recreation opportunities, numerous lakes, and wildlife. There is all season accessibility from either west from Loon Lake or south and east of Cold Lake from Highway 21 on secondary road #699 to RR 3243 north (approx. 4 miles). Detailed maps and signage are in place. Each lot is subject to building restrictions within 12 years of purchase to preserve the continuity and natural character of the resort community. A wholesale purchase consideration is being offered for those who would like the option of acquiring multiple lots for a family compound, or for investors looking to grow their portfolio. A proposed second phase for additional lots situated one row back is also available. GST applies. Please contact the listing office to request a detailed information package.