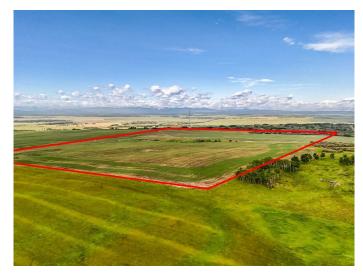

### \$2,398,000

0 Bedroom, 0.00 Bathroom, Land on 160.00 Acres

NONE, Rural Rocky View County, Alberta

A rare opportunity to own 160 acres of farmland in the highly sought-after community of Springbank. This expansive property offers stunning Rocky Mountain views, gently rolling land, and endless possibilities.

Whether you're looking to farm, build your dream home, or hold as an investment, this land offers a perfect blend of peace, privacy, and potentialâ€"all just minutes from Calgary's west end.

MLS® # A2234570 Price \$2,398,000