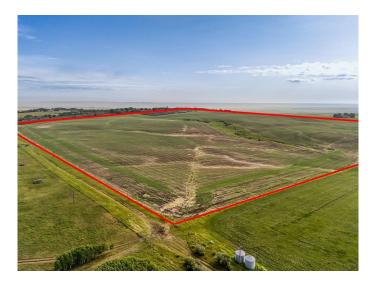

### \$2,398,000

0 Bedroom, 0.00 Bathroom, Land on 160.00 Acres

NONE, Rural Rocky View County, Alberta

A rare opportunity to own 160 acres of farmland in the highly sought-after community of Springbank. This expansive property offers stunning Rocky Mountain views, gently rolling land, and endless possibilities.

Whether you're looking to farm, build your dream home, or hold as an investment, this land offers a perfect blend of peace, privacy, and potentialâ€"all just minutes from Calgary's west end.

MLS® # A2234570 Price \$2,398,000