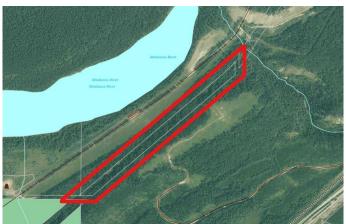

### \$163,800

0 Bedroom, 0.00 Bathroom, Land on 11.56 Acres

NONE, Rural Yellowhead County, Alberta

Over 11.5 acres of land situated just minutes from Hinton. Offering nice views of the foothills and the Athabasca River, this parcel of unserviced land would be a great recreational retreat. Located off the beaten path, but less than a 5 minute drive from town amenities, this property offers an excellent mix of seclusion and convenience. A good size portion of the property has been cleared, levelled, and topped with gravel and a couple RV stalls have been built. The bulk of the property is in it's natural state with trees, brush, and an abundance of wildlife moving along the game trails and through the clearings. A pipeline crossing agreement is properly in place for access. If you're seeking an affordable opportunity to own your own little piece of the foothills, this property could be the one!

#### **Amenities**

Utilities None

Waterfront Creek, River Access