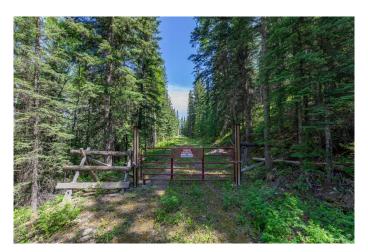

### \$163,800

0 Bedroom, 0.00 Bathroom, Land on 11.56 Acres

NONE, Rural Yellowhead County, Alberta

Over 11.5 acres of land situated just minutes from Hinton. Offering nice views of the foothills and the Athabasca River, this parcel of unserviced land would be a great recreational retreat. Located off the beaten path, but less than a 5 minute drive from town amenities, this property offers an excellent mix of seclusion and convenience. A good size portion of the property has been cleared, levelled, and topped with gravel and a couple RV stalls have been built. The bulk of the property is in it's natural state with trees, brush, and an abundance of wildlife moving along the game trails and through the clearings. A pipeline crossing agreement is properly in place for access. If you're seeking an affordable opportunity to own your own little piece of the foothills, this property could be the one!

#### **Exterior**

Lot Description Brush, Cleared, Secluded, Treed, Views