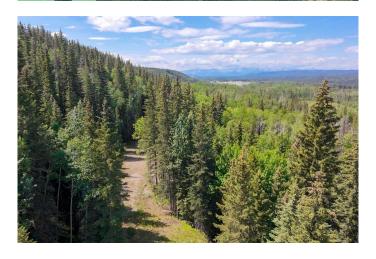

### \$163,800

0 Bedroom, 0.00 Bathroom, Land on 11.56 Acres

NONE, Rural Yellowhead County, Alberta

Over 11.5 acres of land situated just minutes from Hinton. Offering nice views of the foothills and the Athabasca River, this parcel of unserviced land would be a great recreational retreat. Located off the beaten path, but less than a 5 minute drive from town amenities, this property offers an excellent mix of seclusion and convenience. A good size portion of the property has been cleared, levelled, and topped with gravel and a couple RV stalls have been built. The bulk of the property is in it's natural state with trees, brush, and an abundance of wildlife moving along the game trails and through the clearings. A pipeline crossing agreement is properly in place for access. If you're seeking an affordable opportunity to own your own little piece of the foothills, this property could be the one!

#### **Exterior**

Lot Description Brush, Cleared, Secluded, Treed, Views