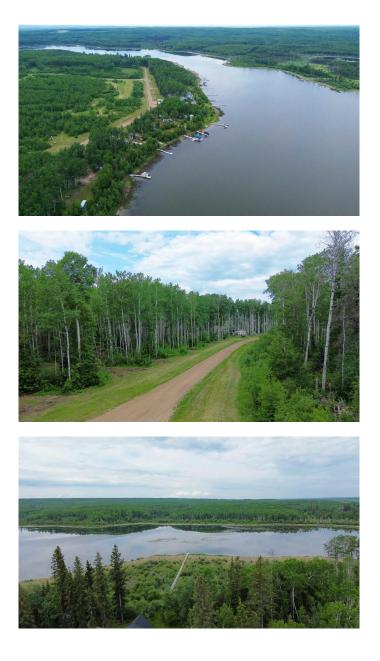

#### \$69,000

0 Bedroom, 0.00 Bathroom, Land on 0.26 Acres

NONE, Branch Lake, Saskatchewan

Hereâ€<sup>™</sup>s a rare opportunity to own a pristine 0.26-acre lakefront lot at scenic Branch Lake, nestled in northwest Saskatchewan's peaceful parkland-to-boreal transition zone. These well-treed parcels offer the serenity of a smaller, but deep, lake with northern pike and walleye in its waters. Power and phone installed to each lot boundary. Private boat launch. Experience the quiet charm of the lakeside living while staying close to the amenities available in Loon Lake, Paradise Hill, or Cold Lake. Outdoor enthusiasts will appreciate the proximity to the Bronson Forest with its year around recreation opportunities, numerous lakes, and wildlife. There is all season accessibility from either west from Loon Lake or south and east of Cold Lake from Highway 21 on secondary road #699 to RR 3243 north (approx. 4 miles). Detailed maps and signage are in place. Each lot is subject to building restrictions within 12 years of purchase to preserve the continuity and natural character of the resort community. A wholesale purchase consideration is being offered for those who would like the option of acquiring multiple lots for a family compound, or for investors looking to grow their portfolio. A proposed second phase for additional lots situated one row back is also available. GST applies. Please contact the listing office to request a detailed information package.