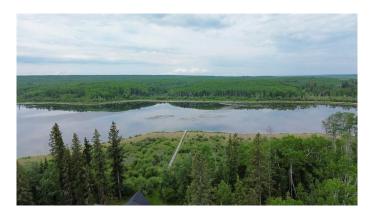

### \$70,000

0 Bedroom, 0.00 Bathroom, Land on 0.38 Acres

NONE, Branch Lake, Saskatchewan

Here's a rare opportunity to own a pristine 0.38-acre lakefront lot at scenic Branch Lake. nestled in northwest Saskatchewan's peaceful parkland-to-boreal transition zone. These well-treed parcels offer the serenity of a smaller, but deep, lake with northern pike and walleye in its waters. Power and phone installed to each lot boundary. Private boat launch. Experience the quiet charm of the lakeside living while staying close to the amenities available in Loon Lake, Paradise Hill, or Cold Lake. Outdoor enthusiasts will appreciate the proximity to the Bronson Forest with its year around recreation opportunities, numerous lakes, and wildlife. There is all season accessibility from either west from Loon Lake or south and east of Cold Lake from Highway 21 on secondary road #699 to RR 3243 north (approx. 4 miles). Detailed maps and signage are in place. Each lot is subject to building restrictions within 12 years of purchase to preserve the continuity and natural character of the resort community. A wholesale purchase consideration is being offered for those who would like the option of acquiring multiple lots for a family compound, or for investors looking to grow their portfolio. A proposed second phase for additional lots situated one row back is also available. GST applies. Please contact the listing office to request a detailed information package.