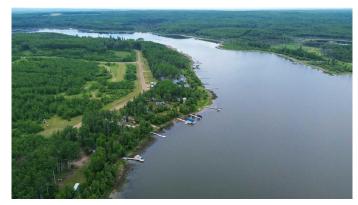

### \$70,000

0 Bedroom, 0.00 Bathroom, Land on 0.38 Acres

NONE, Branch Lake, Saskatchewan

Here's a rare opportunity to own a pristine 0.38-acre lakefront lot at scenic Branch Lake. nestled in northwest Saskatchewan's peaceful parkland-to-boreal transition zone. These well-treed parcels offer the serenity of a smaller, but deep, lake with northern pike and walleye in its waters. Power and phone installed to each lot boundary. Private boat launch. Experience the quiet charm of the lakeside living while staying close to the amenities available in Loon Lake, Paradise Hill, or Cold Lake. Outdoor enthusiasts will appreciate the proximity to the Bronson Forest with its year around recreation opportunities, numerous lakes, and wildlife. There is all season accessibility from either west from Loon Lake or south and east of Cold Lake from Highway 21 on secondary road #699 to RR 3243 north (approx. 4 miles). Detailed maps and signage are in place. Each lot is subject to building restrictions within 12 years of purchase to preserve the continuity and natural character of the resort community. A wholesale purchase consideration is being offered for those who would like the option of acquiring multiple lots for a family compound, or for investors looking to grow their portfolio. A proposed second phase for additional lots situated one row back is also available. GST applies. Please contact the listing office to request a detailed information package.