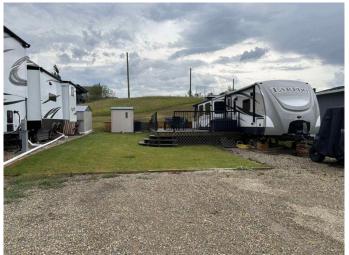

### \$97,000

1 Bedroom, 1.00 Bathroom, 288 sqft Mobile on 0.00 Acres

Whispering Pines, Rural Red Deer County, Alberta

A fantastic vacation property at the desirable Whispering Pines Golf and Country Club. A 36ft Laredo trailer with extended deck steps away from the lake.

This lot looks over the 6th hole and comes with an outdoor shed and golf cart. Amenities include including a heated indoor pool, hot tub, a sun deck, exercise facility, a private sandy beach, beach volleyball courts, horseshoe pits, 2 playgrounds, a driving range, putting green, convenience store, liquor store, snack shack, restaurants, community fire-pit and a large green space park. Don't miss this opportunity and call for your viewing today!