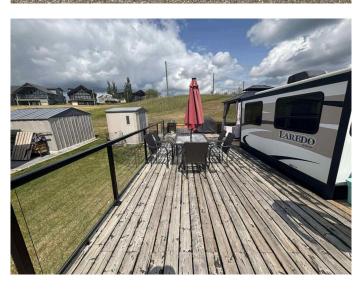

### \$97,000

1 Bedroom, 1.00 Bathroom, 288 sqft Mobile on 0.00 Acres

Whispering Pines, Rural Red Deer County, Alberta

A fantastic vacation property at the desirable Whispering Pines Golf and Country Club. A 36ft Laredo trailer with extended deck steps away from the lake.

This lot looks over the 6th hole and comes with an outdoor shed and golf cart. Amenities include including a heated indoor pool, hot tub, a sun deck, exercise facility, a private sandy beach, beach volleyball courts, horseshoe pits, 2 playgrounds, a driving range, putting green, convenience store, liquor store, snack shack, restaurants, community fire-pit and a large green space park. Don't miss this opportunity and call for your viewing today!