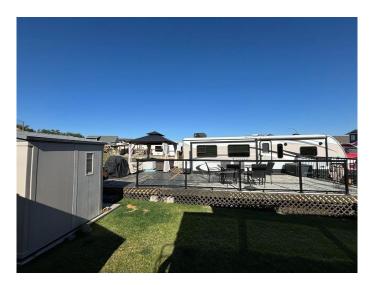

### \$97,000

1 Bedroom, 1.00 Bathroom, 288 sqft Mobile on 0.00 Acres

Whispering Pines, Rural Red Deer County, Alberta

A fantastic vacation property at the desirable Whispering Pines Golf and Country Club. A 36ft Laredo trailer with extended deck steps away from the lake.

This lot looks over the 6th hole and comes with an outdoor shed and golf cart. Amenities include including a heated indoor pool, hot tub, a sun deck, exercise facility, a private sandy beach, beach volleyball courts, horseshoe pits, 2 playgrounds, a driving range, putting green, convenience store, liquor store, snack shack, restaurants, community fire-pit and a large green space park. Don't miss this opportunity and call for your viewing today!