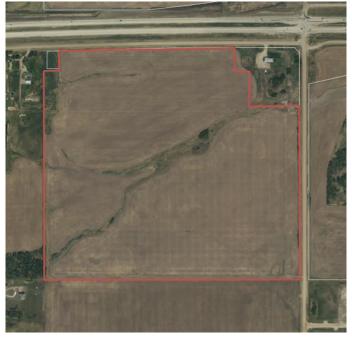

### \$1,100,000

0 Bedroom, 0.00 Bathroom, Land on 135.00 Acres

NONE, Grande Prairie, Alberta

135 acres located just West of Grande Prairie within city limits. A great location only 5 minutes from Costco and situated along Highway 43. Annual ATCO and Telus revenue.

Discover an exceptional opportunity with this expansive parcel of land, perfectly positioned for commercial or industrial development. Boasting remarkable potential and nearly direct access to Highway 43, this property offers an enviable location for businesses seeking strategic advantages and convenient transportation links.