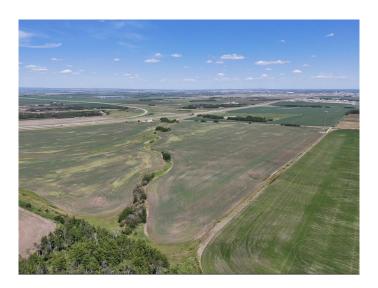

### \$1,100,000

0 Bedroom, 0.00 Bathroom, Land on 135.00 Acres

NONE, Grande Prairie, Alberta

135 acres located just West of Grande Prairie within city limits. A great location only 5 minutes from Costco and situated along Highway 43. Annual ATCO and Telus revenue.

Discover an exceptional opportunity with this expansive parcel of land, perfectly positioned for commercial or industrial development. Boasting remarkable potential and nearly direct access to Highway 43, this property offers an enviable location for businesses seeking strategic advantages and convenient transportation links.