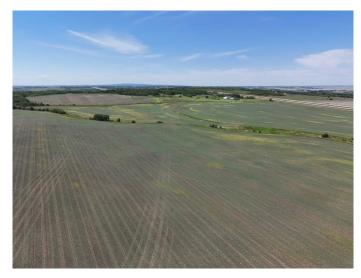

### \$1,100,000

0 Bedroom, 0.00 Bathroom, Land on 135.00 Acres

NONE, Grande Prairie, Alberta

135 acres located just West of Grande Prairie within city limits. A great location only 5 minutes from Costco and situated along Highway 43. Annual ATCO and Telus revenue.

Discover an exceptional opportunity with this expansive parcel of land, perfectly positioned for commercial or industrial development. Boasting remarkable potential and nearly direct access to Highway 43, this property offers an enviable location for businesses seeking strategic advantages and convenient transportation links.