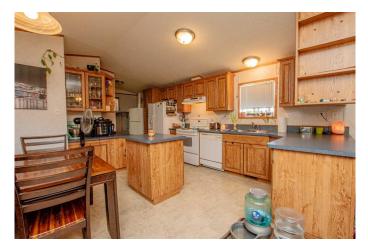

#### \$182,500

3 Bedroom, 2.00 Bathroom, 1,216 sqft Residential on 0.00 Acres

MH - Creekside, Grande Prairie, Alberta

Value Opportunity in the fantastic community of CREEKSIDE! This excellent community features playgrounds, walking distance to Riverstone School, walking trails, and just minutes away from a variety of local amenities. Start your tour inside and you will notice the SPRAWLING LIVING ROOM & KITCHEN AREA featuring large living/entertaining area, formal dining space, ample counter space & cabinetry which also leads into the Laundry area which offers a BONUS STORAGE ROOM/PANTRY. This functional plan also features 2 bedrooms which are excellent for office, guest/kids rooms, or flex space a conveniently placed 4 PIECE BATHROOM & a SIZABLE PRIMARY BEDROOM which offers a GENEROUS 4 PIECE ENSUITE for your additional comfort. Complete this property is a FRONT PARKING PAD & LANDSCAPED YARD. Opportunity is knocking to own your very own property in a great local neighbourhood! WELCOME TO **CREEKSIDE....WELCOME HOME!** 