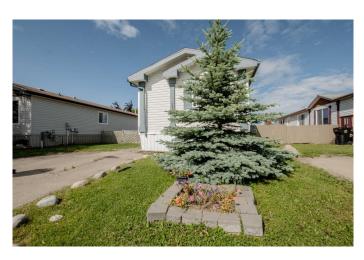

#### \$182,500

3 Bedroom, 2.00 Bathroom, 1,216 sqft Residential on 0.00 Acres

MH - Creekside, Grande Prairie, Alberta

Value Opportunity in the fantastic community of CREEKSIDE! This excellent community features playgrounds, walking distance to Riverstone School, walking trails, and just minutes away from a variety of local amenities. Start your tour inside and you will notice the SPRAWLING LIVING ROOM & KITCHEN AREA featuring large living/entertaining area, formal dining space, ample counter space & cabinetry which also leads into the Laundry area which offers a BONUS STORAGE ROOM/PANTRY. This functional plan also features 2 bedrooms which are excellent for office, guest/kids rooms, or flex space a conveniently placed 4 PIECE BATHROOM & a SIZABLE PRIMARY BEDROOM which offers a GENEROUS 4 PIECE ENSUITE for your additional comfort. Complete this property is a FRONT PARKING PAD & LANDSCAPED YARD. Opportunity is knocking to own your very own property in a great local neighbourhood! WELCOME TO **CREEKSIDE....WELCOME HOME!** 

### Exterior

| Other           |
|-----------------|
| Lawn            |
| Asphalt Shingle |
| Vinyl Siding    |
| Piling(s)       |
|                 |