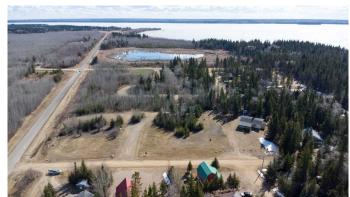

### \$69,900

0 Bedroom, 0.00 Bathroom, Land on 0.19 Acres

NONE, Rural, Saskatchewan

Located in the scenic Resort Village of Kivimaaâ€"Moonlight Bay on the shores of Turtle Lake, SK, this 0.19-acre developed lot in the Starlight Place cul-de-sac offers natural gas, underground power, and telephone at the property boundary. The original developer, a family ownership group, has elected to sell these parcels as part of their estate planning process. According to village administration, the community features approximately 240 cabins, two boat launches, a fire station, a public playground, and a pickleball court currently under construction. Residents are drawn to the area's natural beauty and the year-round recreation offered by the lake and nearby Meadow Lake Provincial Forest. A wholesale purchase consideration is being offered for those who would like the option of acquiring multiple lots for a family compound, or for investors looking to grow their portfolio. GST applies. Please contact the listing office to request a detailed information package.