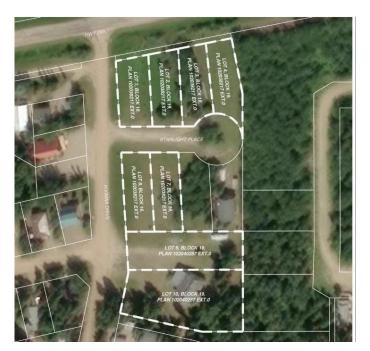

### \$69,900

0 Bedroom, 0.00 Bathroom, Land on 0.19 Acres

NONE, Rural, Saskatchewan

Located in the scenic Resort Village of Kivimaaâ€"Moonlight Bay on the shores of Turtle Lake, SK, this 0.19-acre developed lot in the Starlight Place cul-de-sac offers natural gas, underground power, and telephone at the property boundary. The original developer, a family ownership group, has elected to sell these parcels as part of their estate planning process. According to village administration, the community features approximately 240 cabins, two boat launches, a fire station, a public playground, and a pickleball court currently under construction. Residents are drawn to the area's natural beauty and the year-round recreation offered by the lake and nearby Meadow Lake Provincial Forest. A wholesale purchase consideration is being offered for those who would like the option of acquiring multiple lots for a family compound, or for investors looking to grow their portfolio. GST applies. Please contact the listing office to request a detailed information package.