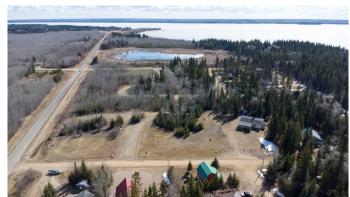

### \$125,000

0 Bedroom, 0.00 Bathroom, Land on 0.19 Acres

NONE, Rural, Saskatchewan

Located in the scenic Resort Village of Kivimaaâ€"Moonlight Bay on the shores of Turtle Lake, SK, this 0.19-acre developed lot in the Starlight Place cul-de-sac offers natural gas and underground power at the property boundary. The original developerâ€"a family ownership groupâ€"has elected to sell these parcels as part of their estate planning process. According to village administration, the community features approximately 240 cabins, two boat launches, a fire station, a public playground, and a pickleball court currently under construction. Residents are drawn to the area's natural beauty and the year-round recreation offered by the lake and nearby Meadow Lake Provincial Forest. A wholesale purchase consideration is being offered for those who would like the option of acquiring multiple lots for a family compound, or for investors looking to grow their portfolio. GST applies. Please contact the listing office to request a detailed information package.