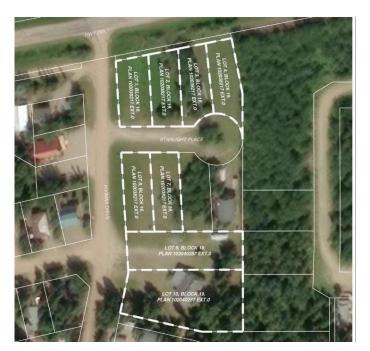

### \$125,000

0 Bedroom, 0.00 Bathroom, Land on 0.19 Acres

NONE, Rural, Saskatchewan

Located in the scenic Resort Village of Kivimaaâ€"Moonlight Bay on the shores of Turtle Lake, SK, this 0.19-acre developed lot in the Starlight Place cul-de-sac offers natural gas and underground power at the property boundary. The original developerâ€"a family ownership groupâ€"has elected to sell these parcels as part of their estate planning process. According to village administration, the community features approximately 240 cabins, two boat launches, a fire station, a public playground, and a pickleball court currently under construction. Residents are drawn to the area's natural beauty and the year-round recreation offered by the lake and nearby Meadow Lake Provincial Forest. A wholesale purchase consideration is being offered for those who would like the option of acquiring multiple lots for a family compound, or for investors looking to grow their portfolio. GST applies. Please contact the listing office to request a detailed information package.