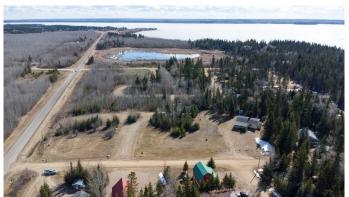

### \$129,000

0 Bedroom, 0.00 Bathroom, Land on 0.19 Acres

NONE, Rural, Saskatchewan

Located in the scenic Resort Village of Kivimaaâ€"Moonlight Bay on the shores of Turtle Lake, SK, this 0.19-acre developed lot in the Starlight Place cul-de-sac offers natural gas and underground power at the property boundary. The original developerâ€"a family ownership groupâ€"has elected to sell these parcels as part of their estate planning process. According to village administration, the community features approximately 240 cabins, two boat launches, a fire station, a public playground, and a pickleball court currently under construction. Residents are drawn to the area's natural beauty and the year-round recreation offered by the lake and nearby Meadow Lake Provincial Forest. A wholesale purchase consideration is being offered for those who would like the option of acquiring multiple lots for a family compound, or for investors looking to grow their portfolio. GST applies. Please contact the listing office to request a detailed information package.