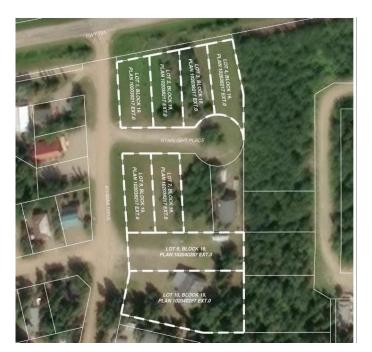

### \$129,000

0 Bedroom, 0.00 Bathroom, Land on 0.19 Acres

NONE, Rural, Saskatchewan

Located in the scenic Resort Village of Kivimaaâ€"Moonlight Bay on the shores of Turtle Lake, SK, this 0.19-acre developed lot in the Starlight Place cul-de-sac offers natural gas and underground power at the property boundary. The original developerâ€"a family ownership groupâ€"has elected to sell these parcels as part of their estate planning process. According to village administration, the community features approximately 240 cabins, two boat launches, a fire station, a public playground, and a pickleball court currently under construction. Residents are drawn to the area's natural beauty and the year-round recreation offered by the lake and nearby Meadow Lake Provincial Forest. A wholesale purchase consideration is being offered for those who would like the option of acquiring multiple lots for a family compound, or for investors looking to grow their portfolio. GST applies. Please contact the listing office to request a detailed information package.