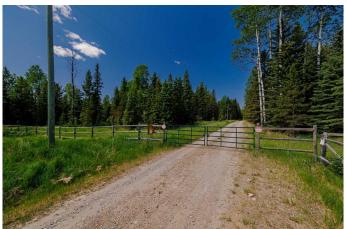

# \$1,150,000 - 282155 Range Road 53, Rural Rocky View County

MLS® #A2235089

**\$1,150,000**0 Bedroom, 0.00 Bathroom, Land on 60.00 Acres

NONE, Rural Rocky View County, Alberta

60-acre parcel offering groomed and natural meadows combined with a beautiful forest like setting. This is a dream property for recreational horse riding, snow shoeing, cross country skiing, quads or hikers. Terrain consists of pasture, trails, heavy timber and a beautiful ravine and a seasonal stream/brook. This parcel includes a no through road for a very private setting. The entire property line was surveyed and heavily staked in the fall of 2016 for fencing. Newer gorgeous 36x36 barn with accessory dwelling permit for the 12x36 loft that is ready for development, with outside stairs to 8x12 deck, the barn includes five -12x12 box stalls that are bright and roomy with 45-inch turnout doors in each stall. Barn has a 12x12 tack room /utility room, new 100 amps, 220-volt service, and a 6 GPM well with outside frost free tap. Newer large post and rail corral with two gates adjacent to the barn. Newer rail fencing on the east side approach. 2 wells on property, one is 6 gallons per minute (near barn) and the other is 6 gallons per minute (in meadow near cabin). Phone line, power and natural gas on property. 16x24 off grid cabin with propane fridge and propane lighting with 8x16 covered porch. Outhouse near cabin and two large woodsheds. Gorgeous meadow with lots of room for your friend's RV's or tents. Property is a mix of pasture, spruce, lodgepole pine and poplar, and lots of potential building sites and