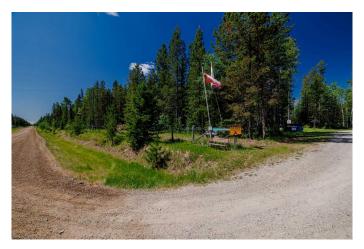

# \$1,150,000 - 282155 Range Road 53, Rural Rocky View County

MLS® #A2235089

**\$1,150,000**0 Bedroom, 0.00 Bathroom, Land on 60.00 Acres

NONE, Rural Rocky View County, Alberta

60-acre parcel offering groomed and natural meadows combined with a beautiful forest like setting. This is a dream property for recreational horse riding, snow shoeing, cross country skiing, quads or hikers. Terrain consists of pasture, trails, heavy timber and a beautiful ravine and a seasonal stream/brook. This parcel includes a no through road for a very private setting. The entire property line was surveyed and heavily staked in the fall of 2016 for fencing. Newer gorgeous 36x36 barn with accessory dwelling permit for the 12x36 loft that is ready for development, with outside stairs to 8x12 deck, the barn includes five -12x12 box stalls that are bright and roomy with 45-inch turnout doors in each stall. Barn has a 12x12 tack room /utility room, new 100 amps, 220-volt service, and a 6 GPM well with outside frost free tap. Newer large post and rail corral with two gates adjacent to the barn. Newer rail fencing on the east side approach. 2 wells on property, one is 6 gallons per minute (near barn) and the other is 6 gallons per minute (in meadow near cabin). Phone line, power and natural gas on property. 16x24 off grid cabin with propane fridge and propane lighting with 8x16 covered porch. Outhouse near cabin and two large woodsheds. Gorgeous meadow with lots of room for your friend's RV's or tents. Property is a mix of pasture, spruce, lodgepole pine and poplar, and lots of potential building sites and