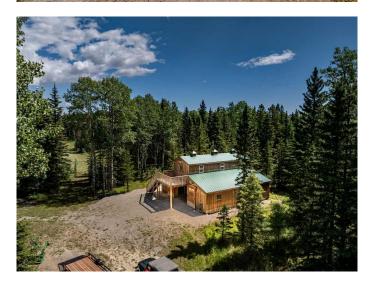

# \$1,150,000 - 282155 Range Road 53, Rural Rocky View County

MLS® #A2235089

**\$1,150,000**0 Bedroom, 0.00 Bathroom, Land on 60.00 Acres

NONE, Rural Rocky View County, Alberta

60-acre parcel offering groomed and natural meadows combined with a beautiful forest like setting. This is a dream property for recreational horse riding, snow shoeing, cross country skiing, quads or hikers. Terrain consists of pasture, trails, heavy timber and a beautiful ravine and a seasonal stream/brook. This parcel includes a no through road for a very private setting. The entire property line was surveyed and heavily staked in the fall of 2016 for fencing. Newer gorgeous 36x36 barn with accessory dwelling permit for the 12x36 loft that is ready for development, with outside stairs to 8x12 deck, the barn includes five -12x12 box stalls that are bright and roomy with 45-inch turnout doors in each stall. Barn has a 12x12 tack room /utility room, new 100 amps, 220-volt service, and a 6 GPM well with outside frost free tap. Newer large post and rail corral with two gates adjacent to the barn. Newer rail fencing on the east side approach. 2 wells on property, one is 6 gallons per minute (near barn) and the other is 6 gallons per minute (in meadow near cabin). Phone line, power and natural gas on property. 16x24 off grid cabin with propane fridge and propane lighting with 8x16 covered porch. Outhouse near cabin and two large woodsheds. Gorgeous meadow with lots of room for your friend's RV's or tents. Property is a mix of pasture, spruce, lodgepole pine and poplar, and lots of potential building sites and