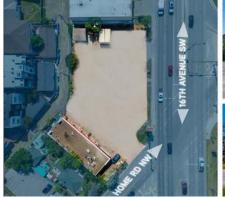

## \$3,600,000

0 Bedroom, 0.00 Bathroom, Land on 0.60 Acres

Montgomery, Calgary, Alberta

Unlock the potential of this 26,128 sq.ft (0.5998 acre) C-COR2 zoned site, allowing for up to 117,576 sq.ft of buildable area (FAR 4.5) and a maximum height of 72 feet (22m). Perfect for a mixed-use project, with commercial at grade and up to 5 storeys of residential above.

## **Community Information**

Address 4730 16 Avenue Nw

Subdivision Montgomery

City Calgary
County Calgary
Province Alberta
Postal Code T3B 0N1