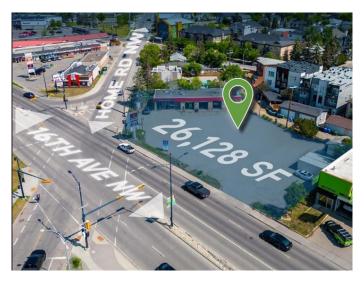

## \$3,600,000

0 Bedroom, 0.00 Bathroom, Land on 0.60 Acres

Montgomery, Calgary, Alberta

Unlock the potential of this 26,128 sq.ft (0.5998 acre) C-COR2 zoned site, allowing for up to 117,576 sq.ft of buildable area (FAR 4.5) and a maximum height of 72 feet (22m). Perfect for a mixed-use project, with commercial at grade and up to 5 storeys of residential above.

High-exposure location ideal for visionary developers.

MLS® # A2235216

Price \$3,600,000

Bathrooms 0.00
Acres 0.60
Type Land

Sub-Type Commercial Land

Status Active

## **Community Information**

Address 4730 16 Avenue Nw

Subdivision Montgomery

City Calgary
County Calgary
Province Alberta
Postal Code T3B 0N1