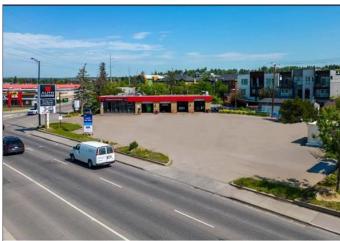

## \$3,600,000

0 Bedroom, 0.00 Bathroom, Land on 0.60 Acres

Montgomery, Calgary, Alberta

Unlock the potential of this 26,128 sq.ft (0.5998 acre) C-COR2 zoned site, allowing for up to 117,576 sq.ft of buildable area (FAR 4.5) and a maximum height of 72 feet (22m). Perfect for a mixed-use project, with commercial at grade and up to 5 storeys of residential above.

High-exposure location ideal for visionary developers.

MLS® # A2235216

Price \$3,600,000

Bathrooms 0.00
Acres 0.60
Type Land

Sub-Type Commercial Land

Status Active