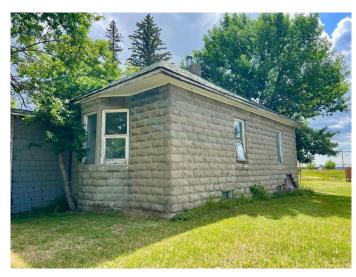

#### \$230,000

3 Bedroom, 1.00 Bathroom, 771 sqft Residential on 0.19 Acres

NONE, Pincher Creek, Alberta

Opportunity knocks with this charming stone-sided house nestled on an oversized lot surrounded by mature trees. This 3-bedroom, 1-bathroom home offers incredible potential for the right buyer. The solid stone structure presents a unique opportunity, but the interior requires a full renovation, making it perfect for someone with vision and ambition to create a truly special space. Whether you're looking to restore and personalize a character home or invest in a large lot with endless possibilities, this property is a rare find. Don't miss your chance to bring new life to this unique gem.

#### **Exterior**

Exterior Features None

Lot Description Back Lane, Back Yard, Corner Lot, Treed

Roof Asphalt Shingle
Construction Concrete, Stone
Foundation Perimeter Wall