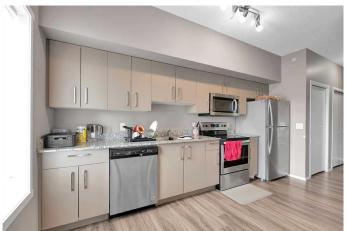

#### \$259,900

2 Bedroom, 1.00 Bathroom, 523 sqft Residential on 0.00 Acres

Skyview Ranch, Calgary, Alberta

Discover effortless condo living in this immaculate, top-floor unit at Skyview Landing, nestled in the highly sought-after, family-friendly Skyview Ranch. Enjoy a bright, open-concept living and dining area with 9-foot ceilings, perfect for entertaining or simply relaxing. This space extends to a private balcony, ideal for enjoying the view. The modern kitchen features stainless steel appliances and granite countertops. This spacious floor plan includes two bedrooms and a four-piece bathroom. You'll appreciate the exceptional value with low condo fees and a titled, heated underground parking stall. Stay active with access to two gyms conveniently located in buildings 3000 and 4000. Embrace a low-maintenance lifestyle with quick commutes to the city's best amenities via Metis Trail, Stoney Trail, and Country Hills Blvd. Check out the virtual tour or book your private showing today!

#### Interior

Interior Features Open Floorplan

Appliances Dishwasher, Dryer, Electric Stove, Microwave Hood Fan, Refrigerator,

Washer, Window Coverings

Heating Baseboard

Cooling None