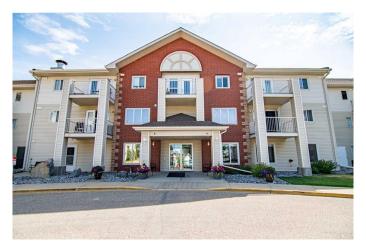

# \$184,900 - 212, 56 Carroll Crescent, Red Deer

MLS® #A2235236

### \$184,900

1 Bedroom, 1.00 Bathroom, 680 sqft Residential on 0.00 Acres

Clearview Meadows, Red Deer, Alberta

Welcome to Legacy Estates in beautiful Clearview Meadows â€" a vibrant 60+ community offering comfort, convenience, and connection. This spacious second-floor unit features 1 bedroom plus a versatile den, perfect for a home office or guest space. Enjoy the ease of in-suite laundry, a large 4-piece bathroom, and brand-new fridge, stove, washer, and dryer.