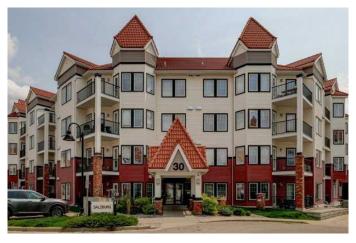

## \$355,900 - 218, 30 Royal Oak Plaza Nw, Calgary

MLS® #A2235277

## \$355,900

2 Bedroom, 2.00 Bathroom, 909 sqft Residential on 0.00 Acres

Royal Oak, Calgary, Alberta

Welcome to this beautifully maintained 2-bedroom, 2- bathroom condo located on the 2nd floor of a well managed complex. One of the largest floor plans available, this home offers an oversized kitchen with plenty of cabinet and counter space. The generous primary bedroom features an ensuite and the second bedroom is ideal for guests, a home office or roommate set-up. Enjoy the convenience of in-suite laundry, a titled parking stall that is larger than most and an oversized storage unit. Rare finds that add exceptional value. Book your showing today!

## **Community Information**

Address 218, 30 Royal Oak Plaza Nw

Subdivision Royal Oak

City Calgary
County Calgary
Province Alberta
Postal Code T3G0C1

**Amenities** 

Amenities Elevator(s), Fitness Center, Laundry, Secured Parking, Storage, Visitor