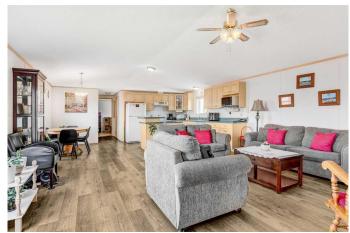

## \$349,900

4 Bedroom, 2.00 Bathroom, 1,520 sqft Residential on 0.16 Acres

MH - Creekside, Grande Prairie, Alberta

Immaculate property in Creekside. 1520 sq/ft home with 4 bedrooms and 2 baths with 20x22 heated garage. The house has new vinyl plank flooring, paint, new washer and dryer, new furnace, new Central Air Conditioning, microwave and toilets, all replaced in the past 2 years. The massive yard is fully fenced with pressure treated wood. Garage is 2 years old. Close to schools, shopping, and parks.

#### Interior

Interior Features Jetted Tub, Kitchen Island, Laminate Counters, Low Flow Plumbing

Fixtures, No Animal Home

Appliances See Remarks
Heating Floor Furnace

Cooling Central Air

Basement None