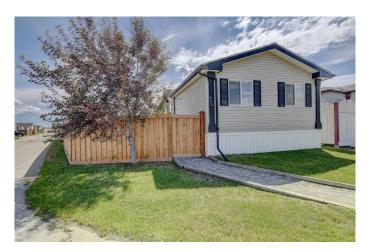

## \$349,900

4 Bedroom, 2.00 Bathroom, 1,520 sqft Residential on 0.16 Acres

MH - Creekside, Grande Prairie, Alberta

Immaculate property in Creekside. 1520 sq/ft home with 4 bedrooms and 2 baths with 20x22 heated garage. The house has new vinyl plank flooring, paint, new washer and dryer, new furnace, new Central Air Conditioning, microwave and toilets, all replaced in the past 2 years. The massive yard is fully fenced with pressure treated wood. Garage is 2 years old. Close to schools, shopping, and parks.

#### Interior

Interior Features Jetted Tub, Kitchen Island, Laminate Counters, Low Flow Plumbing

Fixtures, No Animal Home

Appliances See Remarks
Heating Floor Furnace

Cooling Central Air

Basement None