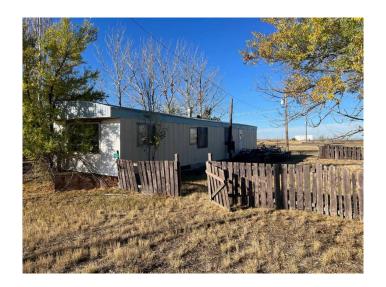

# \$15,000

0 Bedroom, 0.00 Bathroom, Land on 0.17 Acres

NONE, Suffield, Alberta

This property is being sold as is where is on date of possession. The mobile home had a fire and isn't useable.