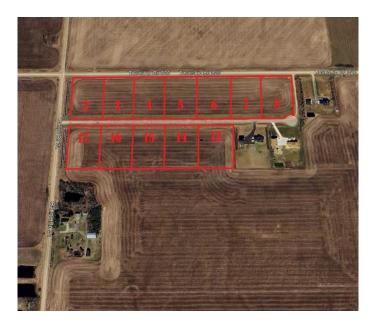

#### \$99,900

0 Bedroom, 0.00 Bathroom, Land on 2.89 Acres

NONE, Rural Fairview No. 136, M.D. of, Alberta

Discover your dream homesite! This stunning, almost 3-acre parcel offers unparalleled potential. Enjoy breathtaking views and a prime location just 1 mile from Fairview. Benefit from modern infrastructure: power and natural gas at the property line, water co-op hookup available, and sewage approved for field/mound systems. Plus, enjoy the convenience of a paved access road and streetlights. Excellent drainage ensures lasting value. Build your future here! Call Your Realtor and make your dream a reality today!

#### **Community Information**

| Address     | No. 2 Honey Lane Estates        |
|-------------|---------------------------------|
| Subdivision | NONE                            |
| City        | Rural Fairview No. 136, M.D. of |
| County      | Fairview No. 136, M.D. of       |