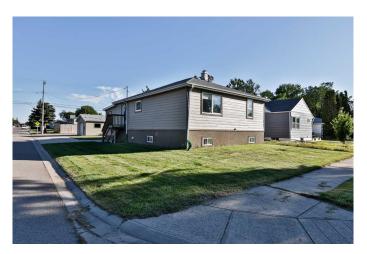

### \$350,000

3 Bedroom, 2.00 Bathroom, 1,128 sqft Residential on 0.14 Acres

NONE, Taber, Alberta

Here you have it! This 3 bedroom, 2 bathroom home with garage is located just a block from Taber's Westlake school and awaits you. At 1,128 sq ft, this bungalow offers plenty of space with the primary bedroom on the main floor, a large updated washroom that includes a built in sauna, yes please! The kitchen has loads of cabinets and newer appliances. The windows have been updated to pvc, there's A/C for those hot summer days and the basement is finished with another 2 bedrooms and a 3pc bathroom. You can enjoy nice weather on the south facing deck while the underground sprinklers take care of the watering. Park off the street or even in the heated 24' x 30' garage. You must see all this one has to offer, plan to visit!

#### **Exterior**

Exterior Features Other

Lot Description Corner Lot, Landscaped, Rectangular Lot, Underground Sprinklers

Roof Asphalt Shingle

Construction Cement Fiber Board

Foundation Poured Concrete