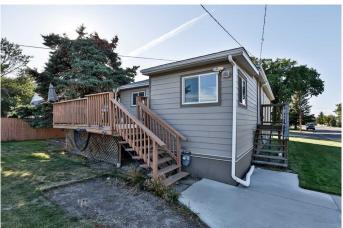

### \$350,000

3 Bedroom, 2.00 Bathroom, 1,128 sqft Residential on 0.14 Acres

NONE, Taber, Alberta

Here you have it! This 3 bedroom, 2 bathroom home with garage is located just a block from Taber's Westlake school and awaits you. At 1,128 sq ft, this bungalow offers plenty of space with the primary bedroom on the main floor, a large updated washroom that includes a built in sauna, yes please! The kitchen has loads of cabinets and newer appliances. The windows have been updated to pvc, there's A/C for those hot summer days and the basement is finished with another 2 bedrooms and a 3pc bathroom. You can enjoy nice weather on the south facing deck while the underground sprinklers take care of the watering. Park off the street or even in the heated 24' x 30' garage. You must see all this one has to offer, plan to visit!