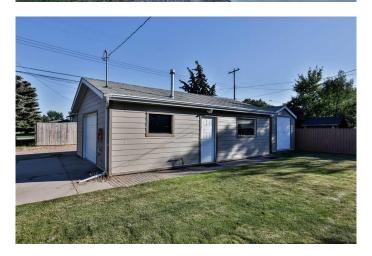

### \$350,000

3 Bedroom, 2.00 Bathroom, 1,128 sqft Residential on 0.14 Acres

NONE, Taber, Alberta

Here you have it! This 3 bedroom, 2 bathroom home with garage is located just a block from Taber's Westlake school and awaits you. At 1,128 sq ft, this bungalow offers plenty of space with the primary bedroom on the main floor, a large updated washroom that includes a built in sauna, yes please! The kitchen has loads of cabinets and newer appliances. The windows have been updated to pvc, there's A/C for those hot summer days and the basement is finished with another 2 bedrooms and a 3pc bathroom. You can enjoy nice weather on the south facing deck while the underground sprinklers take care of the watering. Park off the street or even in the heated 24' x 30' garage. You must see all this one has to offer, plan to visit!

#### **Amenities**

Parking Spaces 4

Parking Double Garage Detached

# of Garages 2