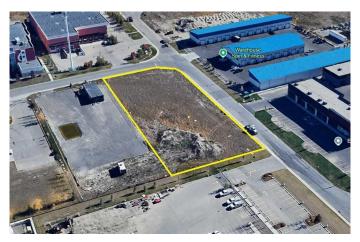

### \$999,000

0 Bedroom, 0.00 Bathroom, Land on 1.15 Acres

Gateway., Airdrie, Alberta

Exceptional commercial development opportunity in the city of Airdrie with DC zoning, ready to build and perfectly positioned on a high-exposure corner lot surrounded by streets with full access and excellent curb appeal. Located directly across from two established hotels and a busy retail plaza, this prime site offers outstanding visibility and steady traffic, making it ideal for a wide range of commercial uses such as retail, office, or restaurant. Perfect opportunity for hotel/ motel development or a banquet hall as well!. The area is rapidly growing with strong commercial demand, and all surrounding infrastructure is already in place, making this a rare and strategic opportunity for investors or developers looking to capitalize on a premium location in one of Alberta's fastest-growing cities.

# **Community Information**

Address 524 Gateway Road Ne

Subdivision Gateway.
City Airdrie

County Airdrie

Province Alberta

Postal Code T4B 0J6