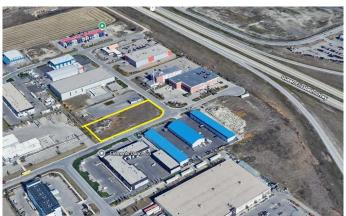

### \$999,000

0 Bedroom, 0.00 Bathroom, Land on 1.15 Acres

Gateway., Airdrie, Alberta

Exceptional commercial development opportunity in the city of Airdrie with DC zoning, ready to build and perfectly positioned on a high-exposure corner lot surrounded by streets with full access and excellent curb appeal. Located directly across from two established hotels and a busy retail plaza, this prime site offers outstanding visibility and steady traffic, making it ideal for a wide range of commercial uses such as retail, office, or restaurant. Perfect opportunity for hotel/ motel development or a banquet hall as well!. The area is rapidly growing with strong commercial demand, and all surrounding infrastructure is already in place, making this a rare and strategic opportunity for investors or developers looking to capitalize on a premium location in one of Alberta's fastest-growing cities.

# **Community Information**

Address 524 Gateway Road Ne

Subdivision Gateway.
City Airdrie

County Airdrie

Province Alberta

Postal Code T4B 0J6