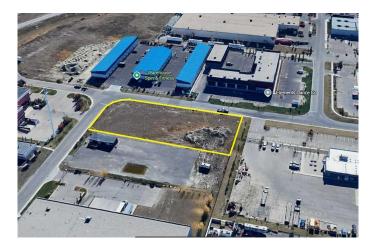

### \$999,000

0 Bedroom, 0.00 Bathroom, Land on 1.15 Acres

Gateway., Airdrie, Alberta

Exceptional commercial development opportunity in the city of Airdrie with DC zoning, ready to build and perfectly positioned on a high-exposure corner lot surrounded by streets with full access and excellent curb appeal. Located directly across from two established hotels and a busy retail plaza, this prime site offers outstanding visibility and steady traffic, making it ideal for a wide range of commercial uses such as retail, office, or restaurant. Perfect opportunity for hotel/ motel development or a banquet hall as well!. The area is rapidly growing with strong commercial demand, and all surrounding infrastructure is already in place, making this a rare and strategic opportunity for investors or developers looking to capitalize on a premium location in one of Alberta's fastest-growing cities.

# **Community Information**

Address 524 Gateway Road Ne

Subdivision Gateway.
City Airdrie

County Airdrie

Province Alberta

Postal Code T4B 0J6