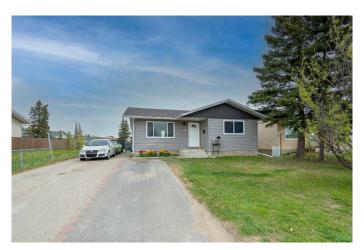

#### \$344,900

3 Bedroom, 2.00 Bathroom, 985 sqft Residential on 0.14 Acres

Patterson Place., Grande Prairie, Alberta

Well-maintained and fully developed 3-bedroom, 2-bathroom home backing onto green space in a quiet, family-friendly area. Conveniently located near St. Patrick Catholic School, Dave Barr Community Centre, and shopping amenities. The home was extensively updated in 2018 with new windows, doors, siding, shingles, and a modern kitchen featuring stainless steel appliances. It also includes a high-efficiency furnace and a new hot water tank (2024). The fully finished basement offers a spacious living room, rec room, den with a full bathroom and a mechanical room. The paved driveway provides ample parking, including room for an RV, and there's space to build a garage if desired. This move-in ready home offers great valueâ€"book your showing today!