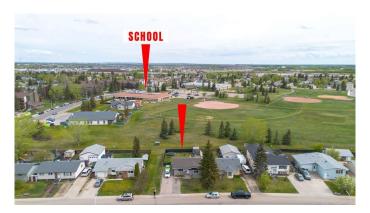

#### \$344,900

3 Bedroom, 2.00 Bathroom, 985 sqft Residential on 0.14 Acres

Patterson Place., Grande Prairie, Alberta

Well-maintained and fully developed 3-bedroom, 2-bathroom home backing onto green space in a quiet, family-friendly area. Conveniently located near St. Patrick Catholic School, Dave Barr Community Centre, and shopping amenities. The home was extensively updated in 2018 with new windows, doors, siding, shingles, and a modern kitchen featuring stainless steel appliances. It also includes a high-efficiency furnace and a new hot water tank (2024). The fully finished basement offers a spacious living room, rec room, den with a full bathroom and a mechanical room. The paved driveway provides ample parking, including room for an RV, and there's space to build a garage if desired. This move-in ready home offers great valueâ€"book your showing today!