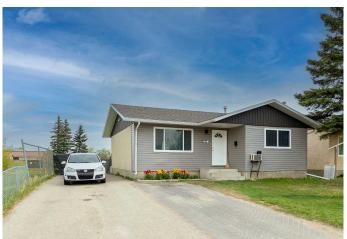

#### \$344,900

3 Bedroom, 2.00 Bathroom, 985 sqft Residential on 0.14 Acres

Patterson Place., Grande Prairie, Alberta

Well-maintained and fully developed 3-bedroom, 2-bathroom home backing onto green space in a quiet, family-friendly area. Conveniently located near St. Patrick Catholic School, Dave Barr Community Centre, and shopping amenities. The home was extensively updated in 2018 with new windows, doors, siding, shingles, and a modern kitchen featuring stainless steel appliances. It also includes a high-efficiency furnace and a new hot water tank (2024). The fully finished basement offers a spacious living room, rec room, den with a full bathroom and a mechanical room. The paved driveway provides ample parking, including room for an RV, and there's space to build a garage if desired. This move-in ready home offers great valueâ€"book your showing today!