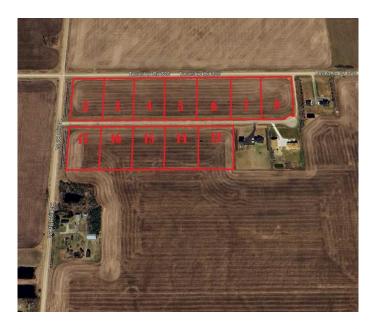

### \$99,900

0 Bedroom, 0.00 Bathroom, Land on 2.89 Acres

NONE, Rural Fairview No. 136, M.D. of, Alberta

Discover your dream homesite! This stunning, almost 3-acre parcel offers unparalleled potential. Enjoy breathtaking views and a prime location just 1 mile from Fairview. Benefit from modern infrastructure: power and natural gas at the property line, water co-op hookup available, and sewage approved for field/mound systems. Plus, enjoy the convenience of a paved access road and streetlights. Excellent drainage ensures lasting value. Build your future here! Call Your Realtor and make your dream a reality today!

#### **Community Information**

| Address     | No. 4 Honey Lane Estates        |
|-------------|---------------------------------|
| Subdivision | NONE                            |
| City        | Rural Fairview No. 136, M.D. of |
| County      | Fairview No. 136, M.D. of       |