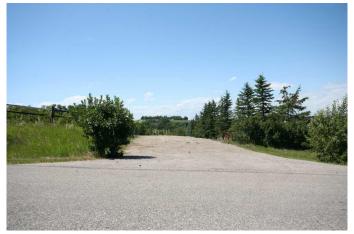

# \$2,200,000 - Harmony Ridge Estates, Rural Foothills County

MLS® #A2236389

\$2,200,000

0 Bedroom, 0.00 Bathroom, Land on 32.04 Acres

NONE, Rural Foothills County, Alberta

Come take a short stroll through the tall trees on this enchanting 32 acre parcel of land situated in one of the areas most prestigious subdivisions-Harmony Ridge! On this scenic and parklike property you will find that the serene landscape of your own private small lake with it's spring-fed waters and gentle breeze to be the perfect place to unwind and feel far removed from the hustle and bustle of modern everyday life! Escape to a peaceful and undisturbed life style and create a fantastic homestead for your family with outdoor living and nature in mind. This prime piece of Alberta real estate is truly a unique chance to aguire something of true value for the future. Landbank it for later developement or build and develope now. This property will easily accomodate a walkout basement and offers a mountain and Calgary city view! Lots of open land for horses or livestock to roam and would make a fantastic equestrian property. The sky is the limit here so just use your imagination and take advantage of owning this picturesque enchanting property today!

#### **Amenities**

Utilities Electricity at Lot Line, Natural Gas at Lot Line

Is Waterfront Yes

Waterfront Pond, See Remarks, Waterfront

**Exterior** 

Lot Description Creek/River/Stream/Pond, Treed, Views, Pasture