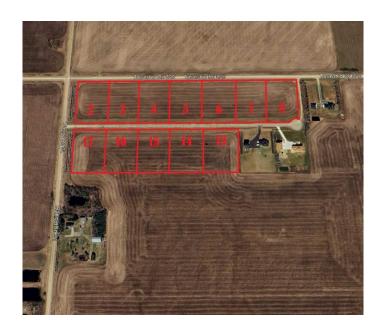

## \$99,900

0 Bedroom, 0.00 Bathroom, Land on 2.89 Acres

NONE, Rural Fairview No. 136, M.D. of, Alberta

Discover your dream homesite! This stunning, almost 3-acre parcel offers unparalleled potential. Enjoy breathtaking views and a prime location just 1 mile from Fairview. Benefit from modern infrastructure: power and natural gas at the property line, water co-op hookup available, and sewage approved for field/mound systems. Plus, enjoy the convenience of a paved access road and streetlights. Excellent drainage ensures lasting value. Build your future here! Call Your Realtor and make your dream a reality today!

## **Community Information**

Address No. 7 Honey Lane Estates

Subdivision NONE

City Rural Fairview No. 136, M.D. of

County Fairview No. 136, M.D. of

Province Alberta
Postal Code T0H 1L0