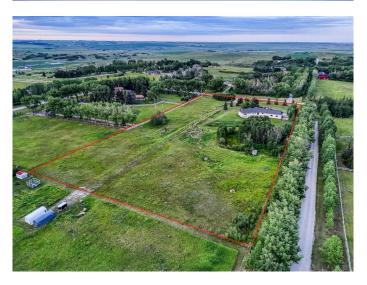

The true value lies in the land. Subdivision plans have already been initiatedâ€"with a completed survey and application submitted to Rocky View County. A conceptual scheme is no longer required, subject to compatibility with surrounding lots.

Buyers can either retain the full 5-acre parcel or take over the subdivision application at closing to divide the land into two lots â€"opening doors for resale, development, or creating a multi-generational estate.