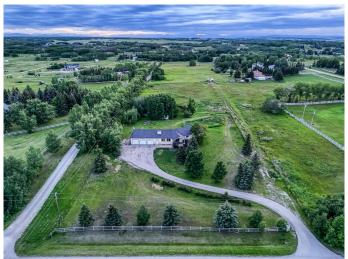

Outside, there's a triple attached garage, tons of space for RVs or future outbuildings, and plenty of room for horses or a hobby farm. While the home could use some cosmetic

updates, it boasts solid bones, a functional layout, and endless potential to customize to your style.

The true value lies in the land. Subdivision plans have already been initiatedâ€"with a completed survey and application submitted to Rocky View County. A conceptual scheme is no longer required, subject to compatibility with surrounding lots.

Buyers can either retain the full 5-acre parcel or take over the subdivision application at closing to divide the land into two lots â€"opening doors for resale, development, or creating a multi-generational estate.