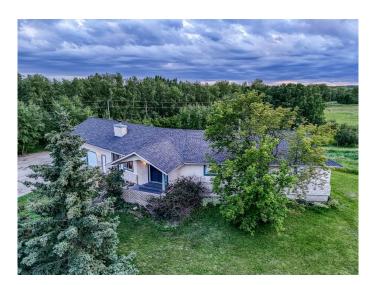

## \$1,488,000

6 Bedroom, 2.00 Bathroom, 1,973 sqft Residential on 4.99 Acres

Bearspaw\_Calg, Rural Rocky View County, Alberta

Welcome to this spacious family home perched on 5 acres in a prime Bearspaw locationâ€"offering incredible value, long-term potential, and stunning mountain views.

Whether you're a growing family seeking room to roam, a multigenerational household needing flexibility, or an investor eyeing future development, this property is full of opportunity.

The home features over 3,700 square feet of total living space, with 6 generously sized bedroomsâ€"3 on the main floor and 3 more in the fully finished walkout basement. The main level offers a large kitchen and eating area, a formal dining room, and a bright west-facing deck to take in those picturesque views.

Outside, there's a triple attached garage, tons of space for RVs or future outbuildings, and plenty of room for horses or a hobby farm. While the home could use some cosmetic

updates, it boasts solid bones, a functional layout, and endless potential to customize to your style.