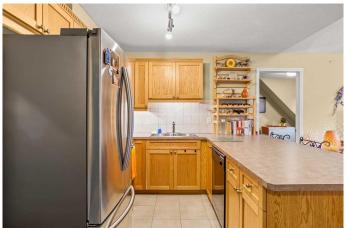

## \$749,999

3 Bedroom, 2.00 Bathroom, 830 sqft Residential on 0.00 Acres

Bow Valley Trail, Canmore, Alberta

Welcome to Top Floor Living! This immaculate unit boasts beautiful morning light and stunning views. The living area has vaulted ceilings and a great patio. The kitchen has an eating bar as well as a cute dining area. Ample living space with a Primary Bedroom and en suite and two additional bedrooms and a bathroom. Builders Size 905 Sq Ft. Centrally located and a quick walk to all of the major shopping areas and river trails.. This unit offers a portable in suite washer and a tandem parking spot. There are also laundry facilities easily accessible on this floor. The Fairholme Complex is a secure building with an Individual Storage Cage, Community Bike Storage, Fitness Facility and Library. Maintenance Free condo living with low condo fees.

### Interior

Interior Features Laminate Counters, No Animal Home, No Smoking Home, Recreation

Facilities, Track Lighting, Vaulted Ceiling(s)

Appliances Dishwasher, Electric Stove, ENERGY STAR Qualified Refrigerator,

Microwave, Microwave Hood Fan, Washer, Window Coverings

Heating Baseboard, Natural Gas

Cooling None