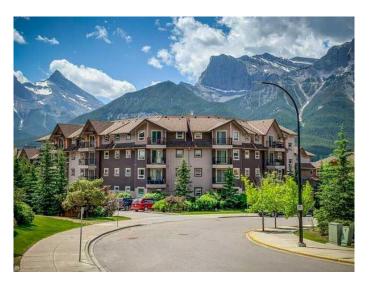

## \$749,999

3 Bedroom, 2.00 Bathroom, 830 sqft Residential on 0.00 Acres

Bow Valley Trail, Canmore, Alberta

Welcome to Top Floor Living! This immaculate unit boasts beautiful morning light and stunning views. The living area has vaulted ceilings and a great patio. The kitchen has an eating bar as well as a cute dining area. Ample living space with a Primary Bedroom and en suite and two additional bedrooms and a bathroom. Builders Size 905 Sq Ft. Centrally located and a quick walk to all of the major shopping areas and river trails.. This unit offers a portable in suite washer and a tandem parking spot. There are also laundry facilities easily accessible on this floor. The Fairholme Complex is a secure building with an Individual Storage Cage, Community Bike Storage, Fitness Facility and Library. Maintenance Free condo living with low condo fees.

### Interior

Interior Features Laminate Counters, No Animal Home, No Smoking Home, Recreation

Facilities, Track Lighting, Vaulted Ceiling(s)

Appliances Dishwasher, Electric Stove, ENERGY STAR Qualified Refrigerator,

Microwave, Microwave Hood Fan, Washer, Window Coverings

Heating Baseboard, Natural Gas

Cooling None