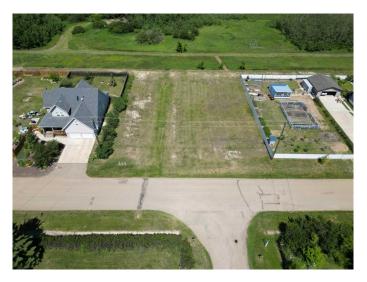

#### NONE, Botha, Alberta

ECONOMICAL HAMLET LIVING. Have your choice of lots! Botha is a family orientated community. With K-6 School. If building your new home on an affordable lot in a quiet community sounds enticing, this might be a place to call home. All services including municipal water are at the property line. Lots are 65.6 ft x 129 ft (8462 sqft of space) Only 7 minutes to Stettler, with all the amenities that are needed. Mobile Homes are discretionary in the Hamlet of Botha and must go to the MCP for decision. MCP will want photos and current state/age of the mobile with any improvements for the application. Taxes will be determined upon sale, and what structure is to be erected on the lot. Any offers below the asking price must go before County Council. Which could take up to 60 days to determine Sale. Taxes are undetermined until lots are sold and assessed. Lots are GST Applicable.

## Exterior

Lot Description Level, See Remarks, Standard Shaped Lot