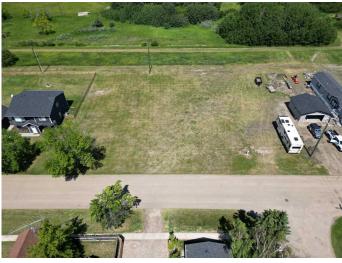

#### NONE, Botha, Alberta

ECONOMICAL HAMLET LIVING. Have your choice of lots! Botha is a family orientated community. With K-6 School. If building your new home on an affordable lot in a quiet community sounds enticing, this might be a place to call home. All services including municipal water are at the property line. Lots are 65.6 ft x 129 ft (8462 sqft of space) Only 7 minutes to Stettler, with all the amenities that are needed. Mobile Homes are discretionary in the Hamlet of Botha and must go to the MCP for decision. MCP will want photos and current state/age of the mobile with any improvements for the application. Taxes will be determined upon sale, and what structure is to be erected on the lot. Any offers below the asking price must go before County Council. Which could take up to 60 days to determine Sale. Taxes are undetermined until lots are sold and assessed. Lots are GST Applicable.

## Exterior

Lot Description Level, See Remarks, Standard Shaped Lot