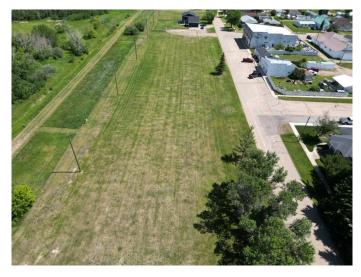

#### NONE, Botha, Alberta

ECONOMICAL HAMLET LIVING. Have your choice of lots! Botha is a family orientated community. With K-6 School. If building your new home on an affordable lot in a quiet community sounds enticing, this might be a place to call home. All services including municipal water are at the property line. Lots are 65.6 ft x 129 ft (8462 sqft of space) Only 7 minutes to Stettler, with all the amenities that are needed. Mobile Homes are discretionary in the Hamlet of Botha and must go to the MCP for decision. MCP will want photos and current state/age of the mobile with any improvements for the application. Taxes will be determined upon sale, and what structure is to be erected on the lot. Any offers below the asking price must go before County Council. Which could take up to 60 days to determine Sale. Taxes are undetermined until lots are sold and assessed. Lots are GST Applicable.

## Exterior

Lot Description Level, See Remarks, Standard Shaped Lot