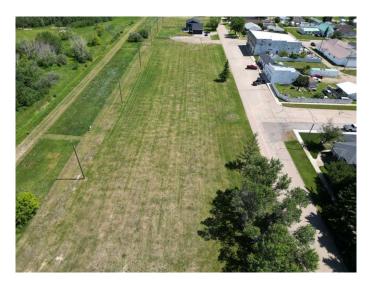

# \$15,000

0 Bedroom, 0.00 Bathroom, Land on 0.19 Acres

NONE, Botha, Alberta

ECONOMICAL HAMLET LIVING. Have your choice of lots! Botha is a family orientated community. With K-6 School. If building your new home on an affordable lot in a quiet community sounds enticing, this might be a place to call home. All services including municipal water are at the property line. This lot is 65 ft x 126 ft x 22 ft Only 7 minutes to Stettler, with all the amenities that are needed. Mobile Homes are discretionary in the Hamlet of Botha and must go to the MCP for decision. MCP will want photos and current state/age of the mobile with any improvements for the application. Taxes will be determined upon sale, and what structure is to be erected on the lot. Any offers below the asking price must go before County Council. Which could take up to 60 days to determine Sale. Taxes are undetermined until lots are sold and assessed. Lots are GST Applicable.

#### **Exterior**

Lot Description Level, See Remarks, Standard Shaped Lot