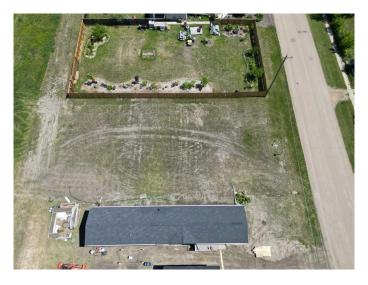

# \$15,000

0 Bedroom, 0.00 Bathroom, Land on 0.19 Acres

NONE, Botha, Alberta

ECONOMICAL HAMLET LIVING. Have your choice of lots! Botha is a family orientated community. With K-6 School. If building your new home on an affordable lot in a quiet community sounds enticing, this might be a place to call home. All services including municipal water are at the property line. This lot is 65 ft x 126 ft x 22 ft Only 7 minutes to Stettler, with all the amenities that are needed. Mobile Homes are discretionary in the Hamlet of Botha and must go to the MCP for decision. MCP will want photos and current state/age of the mobile with any improvements for the application. Taxes will be determined upon sale, and what structure is to be erected on the lot. Any offers below the asking price must go before County Council. Which could take up to 60 days to determine Sale. Taxes are undetermined until lots are sold and assessed. Lots are GST Applicable.

#### **Exterior**

Lot Description Level, See Remarks, Standard Shaped Lot