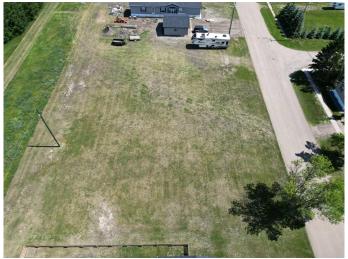

# \$15,000

0 Bedroom, 0.00 Bathroom, Land on 0.19 Acres

NONE, Botha, Alberta

ECONOMICAL HAMLET LIVING. Have your choice of lots! Botha is a family orientated community. With K-6 School. If building your new home on an affordable lot in a quiet community sounds enticing, this might be a place to call home. All services including municipal water are at the property line. This lot is 65 ft x 126 ft x 22 ft Only 7 minutes to Stettler, with all the amenities that are needed. Mobile Homes are discretionary in the Hamlet of Botha and must go to the MCP for decision. MCP will want photos and current state/age of the mobile with any improvements for the application. Taxes will be determined upon sale, and what structure is to be erected on the lot. Any offers below the asking price must go before County Council. Which could take up to 60 days to determine Sale. Taxes are undetermined until lots are sold and assessed. Lots are GST Applicable.

#### **Exterior**

Lot Description Level, See Remarks, Standard Shaped Lot