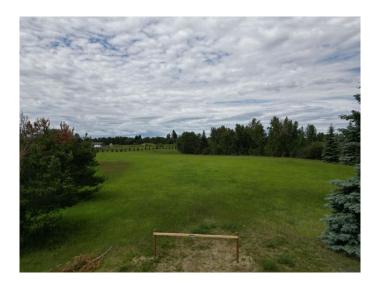

### \$164,900

0 Bedroom, 0.00 Bathroom, Land on 3.81 Acres

NONE, Millet, Alberta

Your Dream Acreage Awaits! 3.8 Acres Near Millet & Leduc.

Discover the perfect spot to build your dream home and shop on this beautiful 3.8-acre parcel, ideally located close to Millet and Leduc. Nestled in the established subdivision of KD Acres, this property offers the best of country living with easy access to city amenities.

All services are available, making it ready for your vision. The spacious lot provides excellent building sites for both a home and a shop, with plenty of room to spare. Enjoy nearby golfing and recreational opportunities, all while soaking in the peace and tranquility of acreage life.