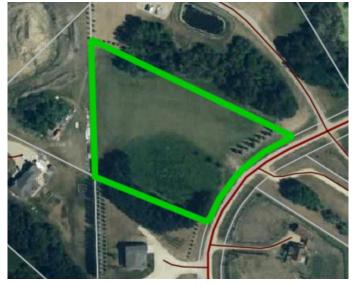

### \$164,900

0 Bedroom, 0.00 Bathroom, Land on 3.81 Acres

NONE, Millet, Alberta

Your Dream Acreage Awaits! 3.8 Acres Near Millet & Leduc.

Discover the perfect spot to build your dream home and shop on this beautiful 3.8-acre parcel, ideally located close to Millet and Leduc. Nestled in the established subdivision of KD Acres, this property offers the best of country living with easy access to city amenities.

## **Community Information**

Address #6, 241016 Twp 474

Subdivision NONE

City Millet

County Wetaskiwin No. 10, County of

Province Alberta

Postal Code T0C1Z0