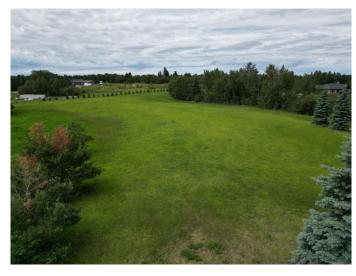

### \$164,900

0 Bedroom, 0.00 Bathroom, Land on 3.81 Acres

NONE, Millet, Alberta

Your Dream Acreage Awaits! 3.8 Acres Near Millet & Leduc.

Discover the perfect spot to build your dream home and shop on this beautiful 3.8-acre parcel, ideally located close to Millet and Leduc. Nestled in the established subdivision of KD Acres, this property offers the best of country living with easy access to city amenities.

All services are available, making it ready for your vision. The spacious lot provides excellent building sites for both a home and a shop, with plenty of room to spare. Enjoy nearby golfing and recreational opportunities, all while soaking in the peace and tranquility of acreage life.