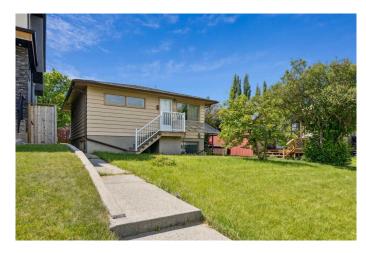

# \$530,000

3 Bedroom, 2.00 Bathroom, 676 sqft Residential on 0.10 Acres

Tuxedo Park, Calgary, Alberta

INVESTOR ALERT! Beautiful bungalow nestled in Tuxedo Park. This well-maintained bungalow is situated on a spacious 4508 sqft rectangular lot. With 3 bedrooms and 2 full bathrooms, this home features two separate living units (illegal suite), one on each level. Recent upgrades include two new furnaces and two hot water tanks 2020, basement bathroom and kitchen 2020, new exterior upper unit front and back staircases, new roof 2018. The upper level has two separate private entrances (front and back), newer kitchen cabinets and backsplash, bright main floor has a functional layout with large living area, kitchen with eating nook, 2 spacious bedrooms, and a 4pc bath. The large windows allow for plenty of natural light. The illegal BASEMENT SUITE has two separate private entrances (front and back walk-up to grade), also boasts a sizable living area, large windows throughout allowing ample natural light, a spacious bedroom, upgraded bathroom and kitchen with eating nook.

Laundry room has a separate entrance for each unit (upper unit exterior entrance in back), and separate unit connections for washer/dryer, there are also separate utility meters for each unit.

The large south facing fenced backyard provides plenty of recreation space, a concrete patio, two large storage sheds providing plenty of storage, and parking stalls (2-4 depending on size of vehicles). Steps from parks, Tuxedo Corner Playground, Balmoral Circus Park,