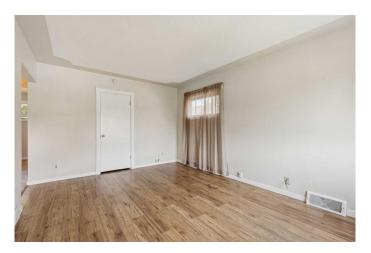

# \$530,000

3 Bedroom, 2.00 Bathroom, 676 sqft Residential on 0.10 Acres

Tuxedo Park, Calgary, Alberta

INVESTOR ALERT! Beautiful bungalow nestled in Tuxedo Park. This well-maintained bungalow is situated on a spacious 4508 sqft rectangular lot. With 3 bedrooms and 2 full bathrooms, this home features two separate living units (illegal suite), one on each level. Recent upgrades include two new furnaces and two hot water tanks 2020, basement bathroom and kitchen 2020, new exterior upper unit front and back staircases, new roof 2018. The upper level has two separate private entrances (front and back), newer kitchen cabinets and backsplash, bright main floor has a functional layout with large living area, kitchen with eating nook, 2 spacious bedrooms, and a 4pc bath. The large windows allow for plenty of natural light. The illegal BASEMENT SUITE has two separate private entrances (front and back walk-up to grade), also boasts a sizable living area, large windows throughout allowing ample natural light, a spacious bedroom, upgraded bathroom and kitchen with eating nook.

#### Interior

Interior Features No Smoking Home

Appliances Electric Stove, Refrigerator, Washer/Dryer

Heating Forced Air, Natural Gas

Cooling None
Has Basement Yes

Basement Exterior Entry, Finished, Full, Suite, Walk-Up To Grade