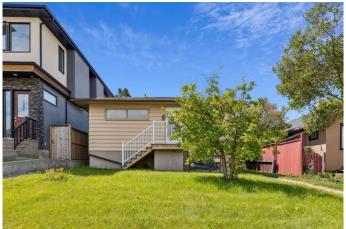

# \$530,000

3 Bedroom, 2.00 Bathroom, 676 sqft Residential on 0.10 Acres

Tuxedo Park, Calgary, Alberta

INVESTOR ALERT! Beautiful bungalow nestled in Tuxedo Park. This well-maintained bungalow is situated on a spacious 4508 sqft rectangular lot. With 3 bedrooms and 2 full bathrooms, this home features two separate living units (illegal suite), one on each level. Recent upgrades include two new furnaces and two hot water tanks 2020, basement bathroom and kitchen 2020, new exterior upper unit front and back staircases, new roof 2018. The upper level has two separate private entrances (front and back), newer kitchen cabinets and backsplash, bright main floor has a functional layout with large living area, kitchen with eating nook, 2 spacious bedrooms, and a 4pc bath. The large windows allow for plenty of natural light. The illegal BASEMENT SUITE has two separate private entrances (front and back walk-up to grade), also boasts a sizable living area, large windows throughout allowing ample natural light, a spacious bedroom, upgraded bathroom and kitchen with eating nook.

Laundry room has a separate entrance for each unit (upper unit exterior entrance in back), and separate unit connections for washer/dryer, there are also separate utility meters for each unit.

The large south facing fenced backyard provides plenty of recreation space, a concrete patio, two large storage sheds providing plenty of storage, and parking stalls (2-4 depending on size of vehicles). Steps from parks, Tuxedo Corner Playground, Balmoral Circus Park,