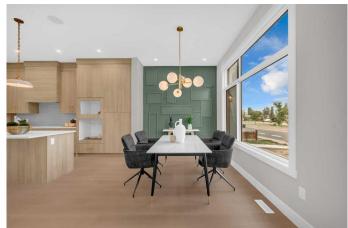

As you enter, you're greeted by an open-concept main floor that blends modern style with everyday convenience. The spacious dining area flows into a chef-inspired gourmet kitchen featuring high-end stainless steel appliances, a large island, and ample storage. Adjacent to the kitchen, a bright family room creates a welcoming space for relaxation and gatherings. The rear mudroom leads out to your private backyard oasisâ€"perfect for family entertainment.

Throughout the home, luxury finishes are evident in every detail, from the upgraded MDF detailing and staircase railings to the premium lighting and built-in finishes. On the second floor, the master suite serves as a private retreat with a 5-piece ensuite that includes a freestanding tub, dual sinks, a custom shower, and a walk-in closet. Two additional spacious bedrooms share a full 4-piece bathroom, and a convenient laundry