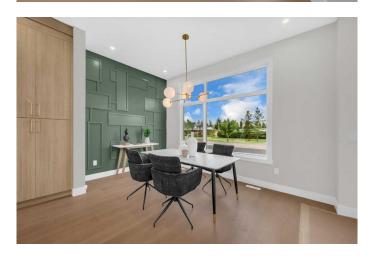

As you enter, you're greeted by an open-concept main floor that blends modern style with everyday convenience. The spacious dining area flows into a chef-inspired gourmet kitchen featuring high-end stainless steel appliances, a large island, and ample storage. Adjacent to the kitchen, a bright family room creates a welcoming space for relaxation and gatherings. The rear mudroom leads out to your private backyard oasisâ€"perfect for family entertainment.

Throughout the home, luxury finishes are evident in every detail, from the upgraded MDF detailing and staircase railings to the premium lighting and built-in finishes. On the second floor, the master suite serves as a private retreat with a 5-piece ensuite that includes a freestanding tub, dual sinks, a custom shower, and a walk-in closet. Two additional spacious bedrooms share a full 4-piece bathroom, and a convenient laundry