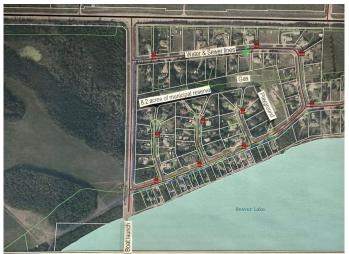

## \$166,000

0 Bedroom, 0.00 Bathroom, Land on 0.51 Acres

Lac La Biche, Lac La Biche, Alberta

Looking for the perfect place to build your dream home? This half-acre lot in one of Lac La Biche County's most sought-after subdivisionsâ€"Holowachuk Estatesâ€"offers incredible value and lifestyle! Located within walking distance to beautiful Beaver Lake, this lot is fully serviced with municipal water and sewer to the property line, along with power, natural gas, and garbage pickup.

Enjoy the peace and privacy of backing onto 8.2 acres of municipal reserve with a playground, outdoor skating rink, and picnic area just steps from your future backyard. Bring your boat, kayak, paddleboard, water toys, and fishing rod down to the handy boat launch or fish off the shore! The subdivision also features its own boat launch with a dock, postal delivery, and school bus serviceâ€"everything you need for comfortable, year-round living. There are atv and snow mobile trails near by for you to explore!