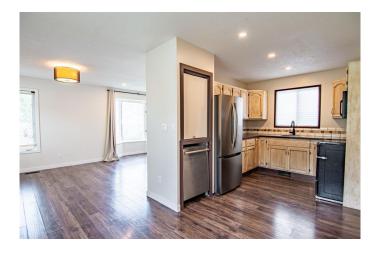

## \$329,000

3 Bedroom, 2.00 Bathroom, 847 sqft Residential on 0.08 Acres

Rosedale Estates, Red Deer, Alberta

Attention first-time buyers and savvy investors! This charming 3 bedroom, 1.5 bathroom home is located in the highly sought-after southeast area of Red Deer. The bright main floor offers an updated kitchen, cozy dining area, and spacious living roomâ€"perfect for everyday living and entertaining. Upstairs features two bedrooms with new flooring and a beautifully renovated full bathroom. The third level offers even more living space with a third bedroom, a half bath, and a versatile flex areaâ€"ideal for a home office or playroom with a seperate entrance. The lower level is fully developed with a generous rec room and a laundry area. Fully fenced yard includes a shed, deck and parking space. A great opportunity to own a move-in-ready home in a fantastic neighborhood!

#### Interior

Interior Features See Remarks

Appliances Dishwasher, Dryer, Electric Stove, Microwave Hood Fan, Refrigerator,

Washer

Heating Forced Air

Cooling None

Has Basement Yes

Basement Finished, Full