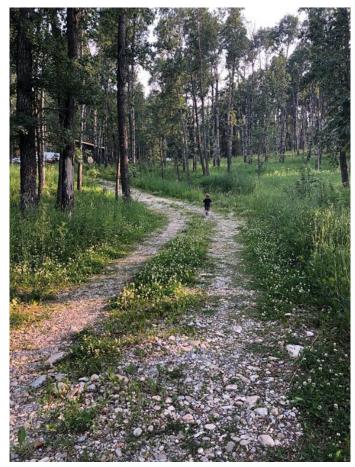

#### \$510,000

0 Bedroom, 0.00 Bathroom, Land on 6.00 Acres

NONE, Rural Mountain View County, Alberta

Secluded 6-Acre Parcel NW of Cremona – No Building Restrictions!

Discover the perfect opportunity to build your dream acreage on this beautiful 6-acre property, located just northwest of Cremona. This unique offering consists of two separate 3-acre parcels sold together, providing flexibility and potential for your vision.

Enjoy a rolling landscape with numerous ideal building sites, all set on a quiet road with easy access to Highway 22. A private driveway provides convenient access throughout the property, making it easy to explore and develop.

There are no building time frames or restrictions, giving you the freedom to build when and what you desire. Gas and power are to the property line.

Whether you're planning a country retreat, family estate, or future investment, this parcel offers endless possibilities in a serene setting.