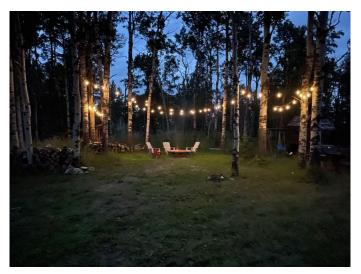

#### \$510,000

0 Bedroom, 0.00 Bathroom, Land on 6.00 Acres

NONE, Rural Mountain View County, Alberta

Secluded 6-Acre Parcel NW of Cremona – No Building Restrictions!

Discover the perfect opportunity to build your dream acreage on this beautiful 6-acre property, located just northwest of Cremona. This unique offering consists of two separate 3-acre parcels sold together, providing flexibility and potential for your vision.

Enjoy a rolling landscape with numerous ideal building sites, all set on a quiet road with easy access to Highway 22. A private driveway provides convenient access throughout the property, making it easy to explore and develop.

There are no building time frames or restrictions, giving you the freedom to build when and what you desire. Gas and power are to the property line.

Whether you're planning a country retreat, family estate, or future investment, this parcel offers endless possibilities in a serene setting.