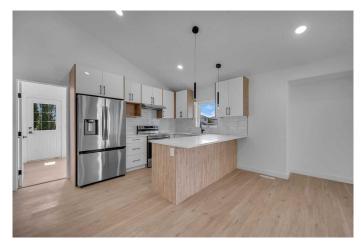

## \$674,999

6 Bedroom, 3.00 Bathroom, 1,127 sqft Residential on 0.09 Acres

Monterey Park, Calgary, Alberta

\*\*3 Bedroom Illegal Suite\*\*VIRTUAL TOUR AVAILABLE! You will love this BEAUTIFUL 6 Bedroom and 3 Bathroom Must see! Farmhouse style fully remodeled Front Garage Bi-level. Quiet Neighborhood and perfect house | NO EXPENSES SPARED! Check out this EXTENSIVELY renovated, luxurious show-stopping home! Striking and inviting, extensive list of upgrades and superior quality. Abundant natural light throughout the home from the many over sized windows. Luxury vinyl plank flooring . Stunning living area and formal dining space, designer lighting and open sight lines to the kitchen. The spectacular gourmet kitchen and living space, boasting farmhouse style cabinetry with soft close drawers and under cabinet lighting, Expensive stainless steel Brand new appliances French door fridge with ice maker ,Electric Stove, dishwasher and washer dryer. The impressive master retreat contains a large walk closet with built-in organizers. Fully tiled over sized shower with glass door, custom vanity, quartz counter tops, and porcelain tile floor. 2 other bedrooms share the main bathroom which features a fully tiled shower and bathtub, a custom vanity with quartz counter tops and porcelain tile floor. Fully Finished Illegal basement Suite with separate entrance offers an abundance of space, 3 generous size Bedrooms and 4pc bathroom and Brand new Custom Kitchen Cabinets. Lower level has separate laundry. The large quiet backyard offers great privacy. Newer

high efficiency furnace. This family-oriented community has access to the best schools. Truly an amazing home. endless green space. Don't miss this MOVE-IN READY home. Call to view.. Click on Link for VIRTUAL TOUR!