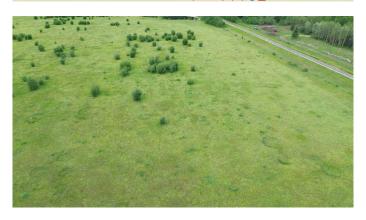

### \$30,000

0 Bedroom, 0.00 Bathroom, Land on 6.00 Acres

NONE, Rural Northern Lights, County of, Alberta

This six acre parcel of vacant land is located just 15 minutes from Peace River in the County of Northern Lights, right along Township Road 842 mostly covered in grass with a few small trees scattered throughout the property offers a quiet and spacious setting with easy road access while currently unserviced it presents a great opportunity for development or recreational use Looking for more space the neighboring lot 6(MLSA2237577) measuring 7.59 acres Is also available giving you the chance to expand and create an even larger property to suit your vision.