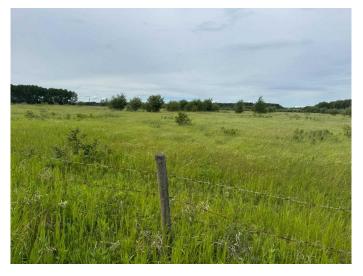

### \$30,000

0 Bedroom, 0.00 Bathroom, Land on 6.00 Acres

NONE, Rural Northern Lights, County of, Alberta

This six acre parcel of vacant land is located just 15 minutes from Peace River in the County of Northern Lights, right along Township Road 842 mostly covered in grass with a few small trees scattered throughout the property offers a quiet and spacious setting with easy road access while currently unserviced it presents a great opportunity for development or recreational use Looking for more space the neighboring lot 6(MLSA2237577) measuring 7.59 acres Is also available giving you the chance to expand and create an even larger property to suit your vision.