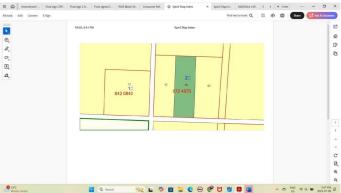

### \$30,000

0 Bedroom, 0.00 Bathroom, Land on 6.00 Acres

NONE, Rural Northern Lights, County of, Alberta

This six acre parcel of vacant land is located just 15 minutes from Peace River in the County of Northern Lights, right along Township Road 842 mostly covered in grass with a few small trees scattered throughout the property offers a quiet and spacious setting with easy road access while currently unserviced it presents a great opportunity for development or recreational use Looking for more space the neighboring lot 6(MLSA2237577) measuring 7.59 acres Is also available giving you the chance to expand and create an even larger property to suit your vision.

## **Community Information**

Address Lot 5 Township Road 842

Subdivision NONE

City Rural Northern Lights, County of

County Northern Lights, County of

Province Alberta

Postal Code T0H 1W0