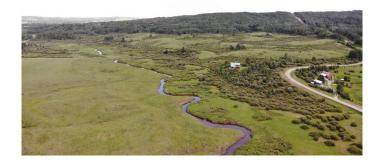

### \$849,000

0 Bedroom, 0.00 Bathroom, Land on 124.24 Acres

NONE, Rural Mountain View County, Alberta

Here's a great piece of land for just about anything you want to do. If it's cows, horses, goats, chickens or whatever....this is the place. At the moment, it's hosting a herd of happy cows. It's a clean slate and just waiting for the right folks to bring their dreams. The property is only 3 minutes from the Bearberry saloon and a short 25 kms from the west end of Sundre so whatever it is that you need, it's not far away! The bonus is the creek that runs long the east boundary and the fact that the pavement runs right past your gate. There's also a catch pen and loading area so moving your livestock in or out won't be a big chore. This lovely piece of paradise will easily handle 30 head so drop out and have a look. If you're looking for a spot as a staging area to the west country, the South James forestry allotment is a short quad or side by side ride away. Possibilities are endless here so don't delay!