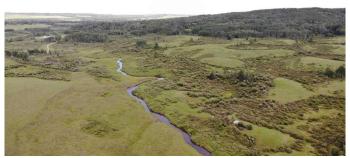

### \$849,000

0 Bedroom, 0.00 Bathroom, Land on 124.24 Acres

NONE, Rural Mountain View County, Alberta

Here's a great piece of land for just about anything you want to do. If it's cows, horses, goats, chickens or whatever....this is the place. At the moment, it's hosting a herd of happy cows. It's a clean slate and just waiting for the right folks to bring their dreams. The property is only 3 minutes from the Bearberry saloon and a short 25 kms from the west end of Sundre so whatever it is that you need, it's not far away! The bonus is the creek that runs long the east boundary and the fact that the pavement runs right past your gate. There's also a catch pen and loading area so moving your livestock in or out won't be a big chore. This lovely piece of paradise will easily handle 30 head so drop out and have a look. If you're looking for a spot as a staging area to the west country, the South James forestry allotment is a short quad or side by side ride away. Possibilities are endless here so don't delay!