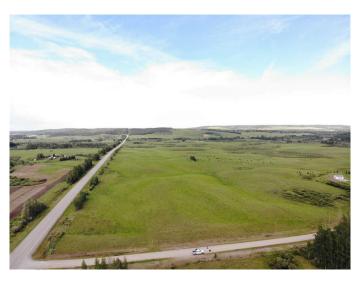

### \$849,000

0 Bedroom, 0.00 Bathroom, Land on 124.24 Acres

NONE, Rural Mountain View County, Alberta

Here's a great piece of land for just about anything you want to do. If it's cows, horses, goats, chickens or whatever....this is the place. At the moment, it's hosting a herd of happy cows. It's a clean slate and just waiting for the right folks to bring their dreams. The property is only 3 minutes from the Bearberry saloon and a short 25 kms from the west end of Sundre so whatever it is that you need, it's not far away! The bonus is the creek that runs long the east boundary and the fact that the pavement runs right past your gate. There's also a catch pen and loading area so moving your livestock in or out won't be a big chore. This lovely piece of paradise will easily handle 30 head so drop out and have a look. If you're looking for a spot as a staging area to the west country, the South James forestry allotment is a short quad or side by side ride away. Possibilities are endless here so don't delay!