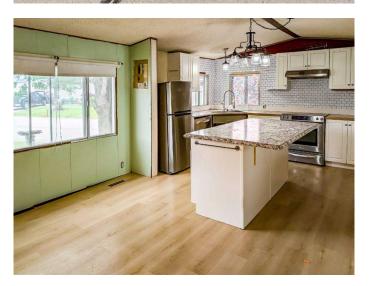

## \$30,000

2 Bedroom, 1.00 Bathroom, 1,296 sqft Mobile on 0.00 Acres

Normandeau, Red Deer, Alberta

Welcome to an affordable living opportunity in one of the most desirable parks in town. This 1983 single-wide mobile home features a 12' x 24' addition, a covered entrance, and a covered deck, offering a welcoming and functional outdoor space. The open-concept design includes a living, dining, and kitchen area with vaulted ceilings, along with a spacious family room that has a dedicated area for a freestanding gas stove. The home offers two bedrooms and a well-appointed five-piece bathroom, encompassing approximately 1,296 square feet of living space. The asphalt shingle roof was replaced two years ago. Please note that the mobile home is currently undergoing renovations and will require additional work. The metal siding for the skirting is by the mobile home.

#### Interior

Appliances Dishwasher, Dryer, Electric Stove, Refrigerator, Washer

Heating Forced Air, Natural Gas