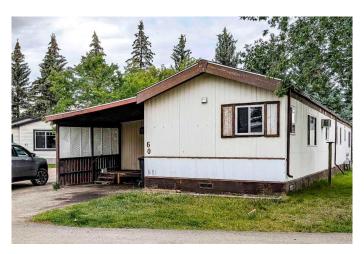

## \$30,000

2 Bedroom, 1.00 Bathroom, 1,296 sqft Mobile on 0.00 Acres

Normandeau, Red Deer, Alberta

Welcome to an affordable living opportunity in one of the most desirable parks in town. This 1983 single-wide mobile home features a 12' x 24' addition, a covered entrance, and a covered deck, offering a welcoming and functional outdoor space. The open-concept design includes a living, dining, and kitchen area with vaulted ceilings, along with a spacious family room that has a dedicated area for a freestanding gas stove. The home offers two bedrooms and a well-appointed five-piece bathroom, encompassing approximately 1,296 square feet of living space. The asphalt shingle roof was replaced two years ago. Please note that the mobile home is currently undergoing renovations and will require additional work. The metal siding for the skirting is by the mobile home.