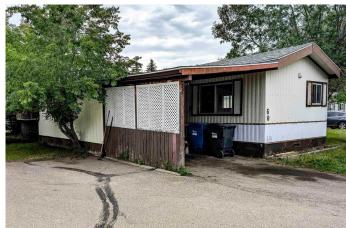

## \$30,000

2 Bedroom, 1.00 Bathroom, 1,296 sqft Mobile on 0.00 Acres

Normandeau, Red Deer, Alberta

Welcome to an affordable living opportunity in one of the most desirable parks in town. This 1983 single-wide mobile home features a 12' x 24' addition, a covered entrance, and a covered deck, offering a welcoming and functional outdoor space. The open-concept design includes a living, dining, and kitchen area with vaulted ceilings, along with a spacious family room that has a dedicated area for a freestanding gas stove. The home offers two bedrooms and a well-appointed five-piece bathroom, encompassing approximately 1,296 square feet of living space. The asphalt shingle roof was replaced two years ago. Please note that the mobile home is currently undergoing renovations and will require additional work. The metal siding for the skirting is by the mobile home.