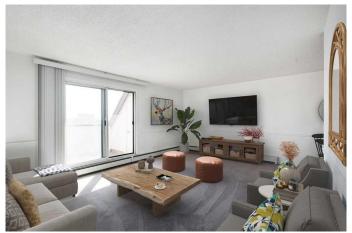

## \$220,000

2 Bedroom, 1.00 Bathroom, 857 sqft Residential on 0.00 Acres

Rosscarrock, Calgary, Alberta

**EXCELLENT LOCATION! Lovely TWO** bedroom top floor unit in a nice building. Spacious living room and a great layout... Good size 2 bedrooms and 1 bathroom with In-suite Laundry. This unit offers comfort and convenience. White and neutral color throughout. Upon entering the unit you will notice a very bright and modern living space and kitchen. Large bedroom with ability to fit a full-sized king bed..... washer/dryer has been added to this unit. Amazing location with super easy access to Westbrook Mall, and the LRT Station. Only 10 mins from downtown or Mount Royal University. This ground floor unit has its own walk-up private access and large oversized windows offering tons of sunlight. Perfect unit for investors, students, commuters or young professionals looking to live inner city close to 17th Ave. Assigned outdoor parking stall and pets allowed with Board approval.