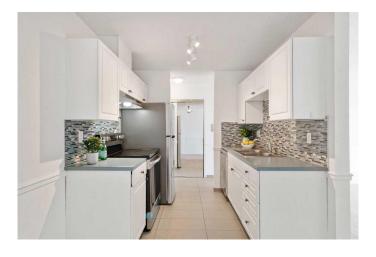

## \$220,000

2 Bedroom, 1.00 Bathroom, 857 sqft Residential on 0.00 Acres

Rosscarrock, Calgary, Alberta

**EXCELLENT LOCATION! Lovely TWO** bedroom top floor unit in a nice building. Spacious living room and a great layout... Good size 2 bedrooms and 1 bathroom with In-suite Laundry. This unit offers comfort and convenience. White and neutral color throughout. Upon entering the unit you will notice a very bright and modern living space and kitchen. Large bedroom with ability to fit a full-sized king bed..... washer/dryer has been added to this unit. Amazing location with super easy access to Westbrook Mall, and the LRT Station. Only 10 mins from downtown or Mount Royal University. This ground floor unit has its own walk-up private access and large oversized windows offering tons of sunlight. Perfect unit for investors, students, commuters or young professionals looking to live inner city close to 17th Ave. Assigned outdoor parking stall and pets allowed with Board approval.

#### Interior

Interior Features Beamed Ceilings, Laminate Counters, Storage, Walk-In Closet(s), Wood

Windows

Appliances Built-In Freezer, Dishwasher, Electric Stove, Microwave, Range Hood,

Refrigerator, Washer/Dryer, Window Coverings