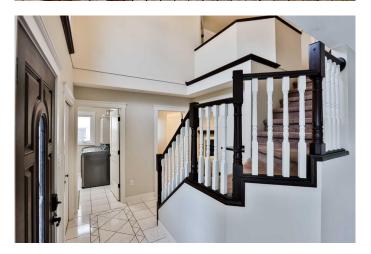

The main floor features two large living spaces, perfect for large families to spread out or even to create a formal dining room. The living room at the back of the home comes with a gas fireplace.

The main floor also includes a half bath and a laundry room.