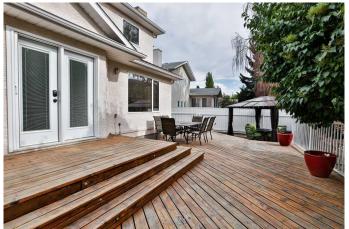

There is a large deck that extends wider than the width of the home across the back, along with a small concrete patio area complete with a gas line for your barbecue, a pergola, and a shed in the backyard. Underground sprinklers enhance the front and back yards.