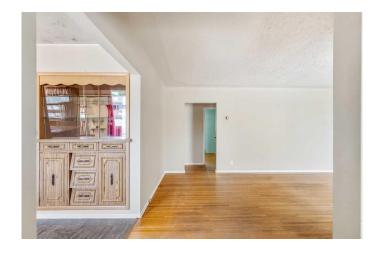

## \$390,000

4 Bedroom, 2.00 Bathroom, 1,087 sqft Residential on 0.16 Acres

Winston Churchill, Lethbridge, Alberta

Original character and timeless charm! With 3 bedrooms up and 1 down this bungalow offers the perfect space for a family or the opportunity to add a suite with a separate entrance. Offering 2 full bathrooms, a living room and family room this home has the perfect layout and great bones for someone looking to add their touch to this mid century charmer. Situated in a quiet, established neighbourhood and on a corner lot close to schools and other amenities. Don't wait on this potential!

## Interior

Interior Features Built-in Features

Appliances Electric Stove, Range Hood, Refrigerator, Washer/Dryer

Heating Boiler, Hot Water

Cooling None Has Basement Yes

Basement Finished, Full