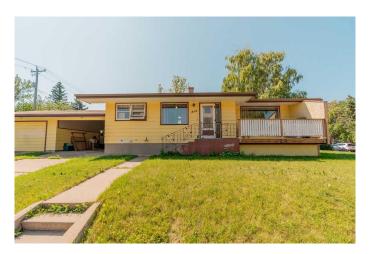

# \$390,000 - 1802 11 Avenue N, Lethbridge

MLS® #A2238150

## \$390,000

4 Bedroom, 2.00 Bathroom, 1,087 sqft Residential on 0.16 Acres

Winston Churchill, Lethbridge, Alberta

Original character and timeless charm! With 3 bedrooms up and 1 down this bungalow offers the perfect space for a family or the opportunity to add a suite with a separate entrance. Offering 2 full bathrooms, a living room and family room this home has the perfect layout and great bones for someone looking to add their touch to this mid century charmer. Situated in a quiet, established neighbourhood and on a corner lot close to schools and other amenities. Don't wait on this potential!

#### **Essential Information**

MLS® # A2238150 Price \$390,000

Bedrooms 4

Bathrooms 2.00

Full Baths 2

Square Footage 1,087

Acres 0.16

Year Built 1959