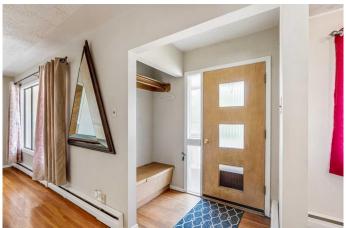

## \$390,000

4 Bedroom, 2.00 Bathroom, 1,087 sqft Residential on 0.16 Acres

Winston Churchill, Lethbridge, Alberta

Original character and timeless charm! With 3 bedrooms up and 1 down this bungalow offers the perfect space for a family or the opportunity to add a suite with a separate entrance. Offering 2 full bathrooms, a living room and family room this home has the perfect layout and great bones for someone looking to add their touch to this mid century charmer. Situated in a quiet, established neighbourhood and on a corner lot close to schools and other amenities. Don't wait on this potential!

## Interior

Interior Features Built-in Features

Appliances Electric Stove, Range Hood, Refrigerator, Washer/Dryer

Heating Boiler, Hot Water

Cooling None Has Basement Yes

Basement Finished, Full