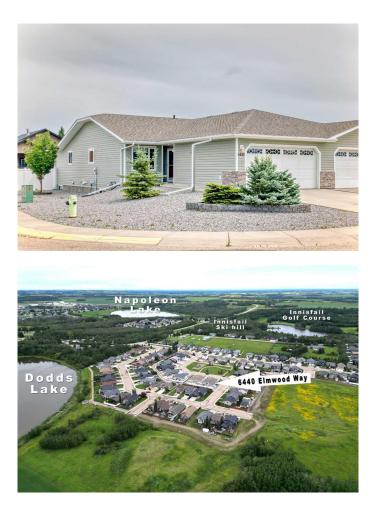

# \$434,900 - 6440 Elmwood Way, Innisfail

MLS® #A2238592

#### \$434,900

3 Bedroom, 3.00 Bathroom, 1,161 sqft Residential on 0.10 Acres

Hazelwood Estates, Innisfail, Alberta

Welcome to this beautifully designed executive half duplex, offering the perfect blend of style, comfort, and functionality. This fully developed home, including a fully finished basement, is ideal for anyone seeking mobility-friendly living, with 36-inch wide doors on both the primary bedroom and front entrance, and no stairs required to enter the home.

The fully finished basement adds exceptional value and versatility, offering additional living space ideal for a family room, home gym, office, or guest accommodations.

Situated on a desirable corner lot, you'll appreciate ample extra parking and a great location close to parks, walking trails, and Dodd's Lake.

## **Community Information**

| Address     | 6440 Elmwood Way  |
|-------------|-------------------|
| Subdivision | Hazelwood Estates |
| City        | Innisfail         |
| County      | Red Deer County   |
| Province    | Alberta           |
| Postal Code | T4G 0A4           |