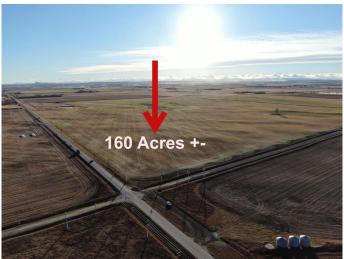

#### \$4,999,999

0 Bedroom, 0.00 Bathroom, Land on 40.00 Acres

NONE, Balzac, Alberta

(APPROX 40 ACRES LAND TO BE SUBDIVIDED) Future development land within the WEST Balzac Area Structure Plan, spanning approximately 40 acres up to 160 acres are available to purchase, is now available. Ideally located off the BUSY Range Road 11 and Township Road 264, this property sits north of Goldwyn Development and south of Airdrie's thriving communities. Located right next to Airdrie's boundary line, it offers exceptional potential for future commercial and residential projects. This is a rare opportunity to acquire prime land in close proximity to well-established and rapidly developing areas. The seller is open to providing creative financing options with flexible terms and is willing to entertain offers at market value. Only serious, qualified buyers will be considered. The Property is located in Balzac (ROCKY VIEW COUNTY AB) Not Airdrie. All information should be independently verified. Any location references in the pictures and listing description are approximate and require confirmation for accuracy. Q NE Sec 23 TWP 26 Range 1 Meridian 5 & Rge 11 Rd