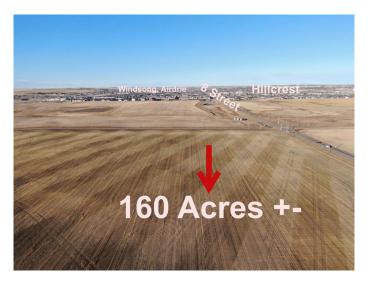

#### \$4,999,999

0 Bedroom, 0.00 Bathroom, Land on 40.00 Acres

NONE, Balzac, Alberta

(APPROX 40 ACRES LAND TO BE SUBDIVIDED) Future development land within the WEST Balzac Area Structure Plan, spanning approximately 40 acres up to 160 acres are available to purchase, is now available. Ideally located off the BUSY Range Road 11 and Township Road 264, this property sits north of Goldwyn Development and south of Airdrie's thriving communities. Located right next to Airdrie's boundary line, it offers exceptional potential for future commercial and residential projects. This is a rare opportunity to acquire prime land in close proximity to well-established and rapidly developing areas. The seller is open to providing creative financing options with flexible terms and is willing to entertain offers at market value. Only serious, qualified buyers will be considered. The Property is located in Balzac (ROCKY VIEW COUNTY AB) Not Airdrie. All information should be independently verified. Any location references in the pictures and listing description are approximate and require confirmation for accuracy. Q NE Sec 23 TWP 26 Range 1 Meridian 5 & Rge 11 Rd