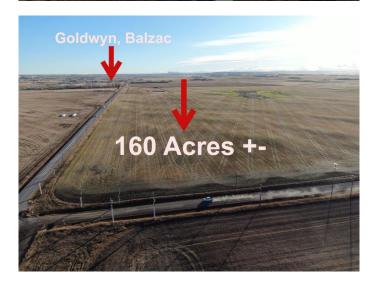

#### \$4,999,999

0 Bedroom, 0.00 Bathroom, Land on 40.00 Acres

NONE, Balzac, Alberta

(APPROX 40 ACRES LAND TO BE SUBDIVIDED) Future development land within the WEST Balzac Area Structure Plan, spanning approximately 40 acres up to 160 acres are available to purchase, is now available. Ideally located off the BUSY Range Road 11 and Township Road 264, this property sits north of Goldwyn Development and south of Airdrie's thriving communities. Located right next to Airdrie's boundary line, it offers exceptional potential for future commercial and residential projects. This is a rare opportunity to acquire prime land in close proximity to well-established and rapidly developing areas. The seller is open to providing creative financing options with flexible terms and is willing to entertain offers at market value. Only serious, qualified buyers will be considered. The Property is located in Balzac (ROCKY VIEW COUNTY AB) Not Airdrie. All information should be independently verified. Any location references in the pictures and listing description are approximate and require confirmation for accuracy. Q NE Sec 23 TWP 26 Range 1 Meridian 5 & Rge 11 Rd