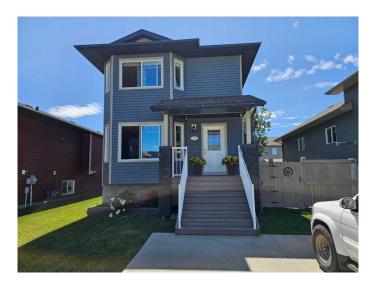

# \$379,900 - 11309 105a Avenue, Grande Prairie

MLS® #A2239254

## \$379,900

3 Bedroom, 2.00 Bathroom, 1,250 sqft Residential on 0.10 Acres

Westgate., Grande Prairie, Alberta

This outstanding home is turn-key and immaculate! Well-cared for two-story home has a charming covered front veranda and a very large deck in the back. Nice modern finishes, beautiful flooring and neutral paint colors. Main floor features large living room with great natural light, spacious kitchen & dining area, and a lovely half bath. Plus access to the fabulous large deck and back yard. Upper level has 3 bedrooms, full bath with separate shower & soaker tub, and laundry. Master bedroom boasts a nice walk-in closet. The basement is undeveloped and ready for your personal touches. Very large shed in back & wonderfully large, mature trees, plus fully fenced. Don't miss this great place to call home!