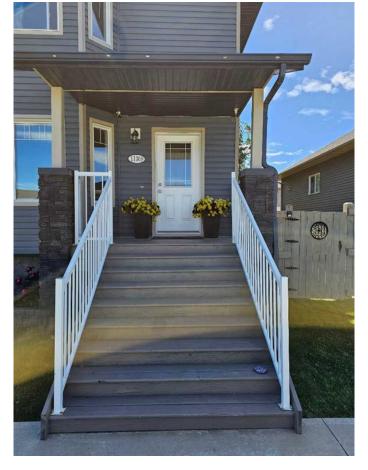

## \$379,900

3 Bedroom, 2.00 Bathroom, 1,250 sqft Residential on 0.10 Acres

Westgate., Grande Prairie, Alberta

This outstanding home is turn-key and immaculate! Well-cared for two-story home has a charming covered front veranda and a very large deck in the back. Nice modern finishes, beautiful flooring and neutral paint colors. Main floor features large living room with great natural light, spacious kitchen & dining area, and a lovely half bath. Plus access to the fabulous large deck and back yard. Upper level has 3 bedrooms, full bath with separate shower & soaker tub, and laundry. Master bedroom boasts a nice walk-in closet. The basement is undeveloped and ready for your personal touches. Very large shed in back & wonderfully large, mature trees, plus fully fenced. Don't miss this great place to call home!