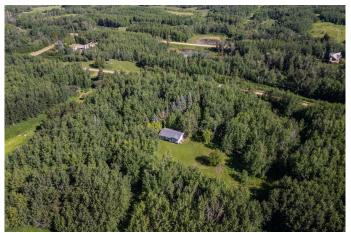

#### \$239,000

1 Bedroom, 1.00 Bathroom, 1,099 sqft Residential on 5.15 Acres

Beaver Meadows, Rural Beaver County, Alberta

Nestled amongst the trees sits a weekend paradise with tons of future development potential! Situated on 5.15 acres and backing a reserve, this beautiful acreage casts the perfect setting for summer memories and future dreams. The property offers a 3 season 1099sqft cabin, built in 1990, with vaulted ceiling and wide open concept living/sleeping arrangement complete with wood stove, electric hot water tank, 4pc bath and laundry. 100 amp service already on the property as well as concrete cistern and holding tank. Enjoy the getaway until it's time to build with great building locations, Southern exposures and views through the trees to the water. Barely 30 minutes to the Henday! Available with immediate possession.

#### **Exterior**

Exterior Features None

Lot Description Gentle Sloping, Landscaped, Many Trees, Private, Treed, Views

Roof Asphalt Shingle

Construction Wood Siding

Foundation Piling(s)