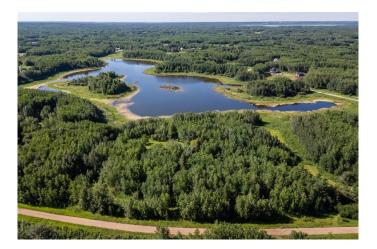

#### \$239,000

1 Bedroom, 1.00 Bathroom, 1,099 sqft Residential on 5.15 Acres

Beaver Meadows, Rural Beaver County, Alberta

Nestled amongst the trees sits a weekend paradise with tons of future development potential! Situated on 5.15 acres and backing a reserve, this beautiful acreage casts the perfect setting for summer memories and future dreams. The property offers a 3 season 1099sqft cabin, built in 1990, with vaulted ceiling and wide open concept living/sleeping arrangement complete with wood stove, electric hot water tank, 4pc bath and laundry. 100 amp service already on the property as well as concrete cistern and holding tank. Enjoy the getaway until it's time to build with great building locations, Southern exposures and views through the trees to the water. Barely 30 minutes to the Henday! Available with immediate possession.

## **Community Information**

Address 19, 50128 Range Road 203 Range

Subdivision Beaver Meadows

City Rural Beaver County

County Beaver County

Province Alberta
Postal Code T0B 4J2

#### **Exterior**

Exterior Features None

Lot Description Gentle Sloping, Landscaped, Many Trees, Private, Treed, Views

Roof Asphalt Shingle

Construction Wood Siding

Foundation Piling(s)