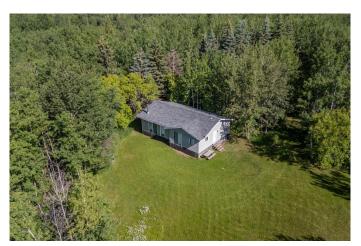

#### \$239,000

1 Bedroom, 1.00 Bathroom, 1,099 sqft Residential on 5.15 Acres

Beaver Meadows, Rural Beaver County, Alberta

Nestled amongst the trees sits a weekend paradise with tons of future development potential! Situated on 5.15 acres and backing a reserve, this beautiful acreage casts the perfect setting for summer memories and future dreams. The property offers a 3 season 1099sqft cabin, built in 1990, with vaulted ceiling and wide open concept living/sleeping arrangement complete with wood stove, electric hot water tank, 4pc bath and laundry. 100 amp service already on the property as well as concrete cistern and holding tank. Enjoy the getaway until it's time to build with great building locations, Southern exposures and views through the trees to the water. Barely 30 minutes to the Henday! Available with immediate possession.

#### **Exterior**

Exterior Features None

Lot Description Gentle Sloping, Landscaped, Many Trees, Private, Treed, Views

Roof Asphalt Shingle

Construction Wood Siding

Foundation Piling(s)