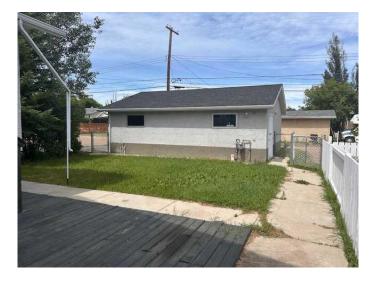

## \$325,000

4 Bedroom, 3.00 Bathroom, 1,042 sqft Residential on 0.13 Acres

Hanna, Hanna, Alberta

Spacious family home with natural light. 4 Bed 2.5 Bath with double garage close to everything in Hanna AB. Over 2000 sq ft of living space with fenced yard and bonus 3 season room. Deck off of dining room and patio in backyard add extra outdoor space. Home has been well maintained and is move in ready. Basement features in floor heating and 2 large bedrooms with 3 piece bath and large family room. Main floor bedroom is wired and plumbed for laundry and could be used as a sewing craft room or office. Call your agent to view this home today

#### **Exterior**

Exterior Features Balcony, Rain Gutters, Storage

Lot Description Back Lane, Back Yard, Corner Lot, Lawn, Level, Rectangular Lot

Roof Asphalt Shingle

Construction Stucco, Wood Frame

Foundation Poured Concrete