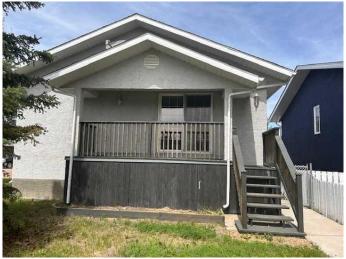

## \$325,000

4 Bedroom, 3.00 Bathroom, 1,042 sqft Residential on 0.13 Acres

Hanna, Hanna, Alberta

Spacious family home with natural light. 4 Bed 2.5 Bath with double garage close to everything in Hanna AB. Over 2000 sq ft of living space with fenced yard and bonus 3 season room. Deck off of dining room and patio in backyard add extra outdoor space. Home has been well maintained and is move in ready. Basement features in floor heating and 2 large bedrooms with 3 piece bath and large family room. Main floor bedroom is wired and plumbed for laundry and could be used as a sewing craft room or office. Call your agent to view this home today

#### **Exterior**

Exterior Features Balcony, Rain Gutters, Storage

Lot Description Back Lane, Back Yard, Corner Lot, Lawn, Level, Rectangular Lot

Roof Asphalt Shingle

Construction Stucco, Wood Frame

Foundation Poured Concrete