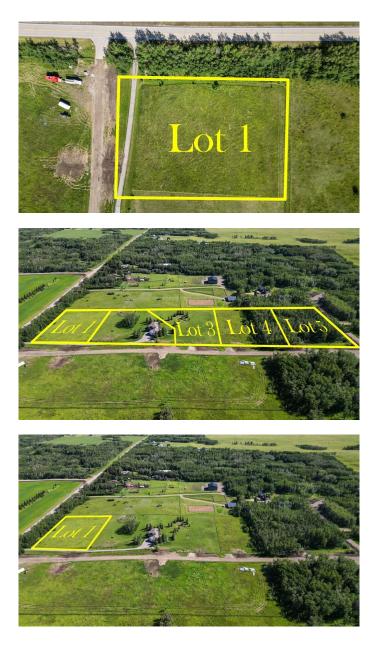

#### \$585,000

0 Bedroom, 0.00 Bathroom, Land on 2.10 Acres

Glendale Meadows, Rural Rocky View County, Alberta

Welcome to ELKSTONE ESTATES (Lot #1), located in the desirable Bearspaw countryside. Experience the best of rural living with city conveniences just minutes away. This exclusive development features 2-acre lots tucked into a quiet, tree-lined cul-de-sac with paved roads, a finished approach, and underground services to the lot lineâ€"including Power, Gas, and Rocky View Water Co-op access. Bring your vision and your preferred builder to create a home that fits your lifestyle. Thoughtful Architectural Guidelines are in place to ensure long-term value and community character. Come explore this exceptional lot and envision your future in Bearspawâ€<sup>™</sup>s newest estate community. Bonus: 4 lots currently availableâ€"an ideal opportunity for builders in this sought-after location.