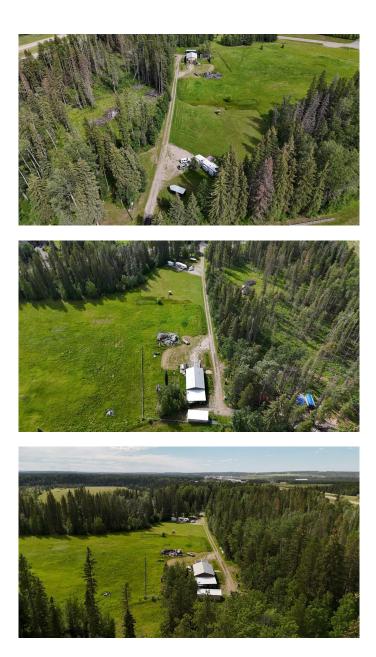

## \$199,900

0 Bedroom, 0.00 Bathroom, Land on 6.94 Acres

NONE, Rural Yellowhead County, Alberta

Discover the perfect canvas for your dream home on this beautiful 6.94-acre high and dry parcel in the highly sought-after River Ridge subdivision of Yellowhead County. Just minutes from downtown Edson, this expansive property offers the ideal blend of peaceful country living with convenient access to town amenities. This generously sized lot features a 25' x 42' insulated workshop, complete with power, water, wood heat, and a gravel floor â€" perfect for projects, storage, or future plans. The property is equipped with an existing water well and septic system. A prime building site has already been established, currently hosting a 5th wheel setup with a deck and utility shed â€" the 5th wheel can be purchased separately if desired. Opportunities like this don't come along often! Secure your slice of acreage paradise in this highly desirable neighborhood and start planning your dream acreage today.